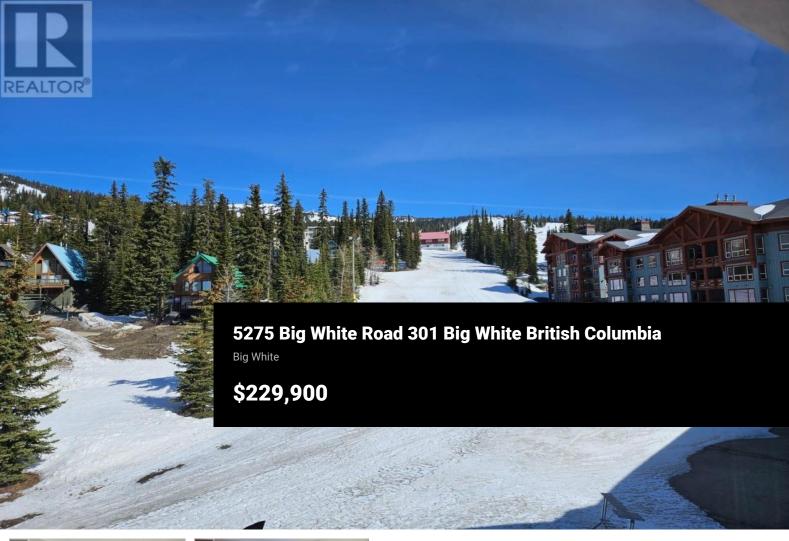

Top Floor unit with great views of the mountain and village area. The White Crystal Inn features unparalleled ski-in/ski-out convenience located beside Lara's Gondola and the Bullet Express chair, and is ideally located in the Village Centre. Heated underground parking, ski storage, outdoor Hot tub, sauna, and the famous Bullwheel restaurant & bar. Unit has 2 queen beds, mini fridge and comes fully furnished. Ideal family ski chalet or great investment opportunity as the on-site Rental Management program will handle the rentals for you. 120 ski runs wait for you! (id:6769)