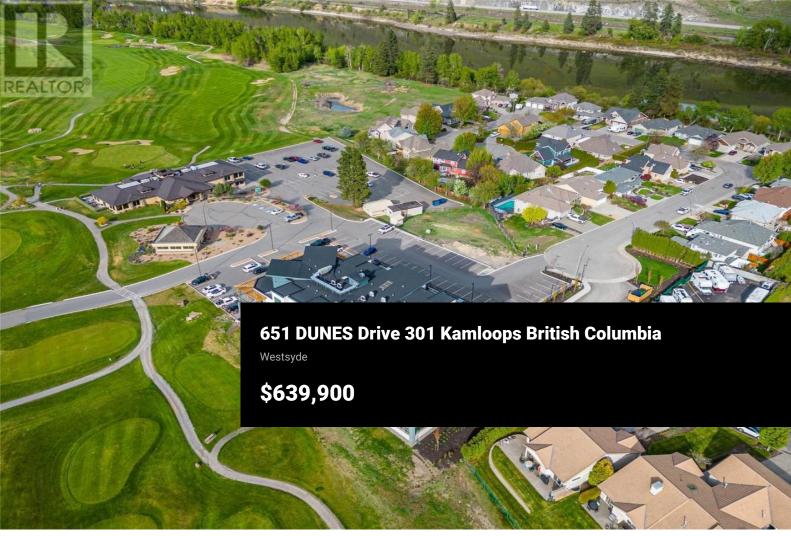

Welcome to 301-651 Dunes Drive, Kamloops! This bright and beautifully designed condo offers a perfect blend of comfort and convenience. Boasting an open-concept layout with high-end finishes, the unit features a modern kitchen with quartz countertops, stainless steel appliances, and ample storage. The spacious living area opens onto a private balcony overlooking the 10th hole perfect for relaxing or entertaining. Enjoy the convenience of a designated parking space plus an additional parking spot and a secure storage locker for all your belongings. Located in the desirable Dunes neighbourhood, you're steps away from the golf course, restaurant, walking trails, and all amenities. This is an excellent opportunity to own an almost brand new unit in the best location within the building and no GST! Call today to schedule your private viewing! (id:6769)