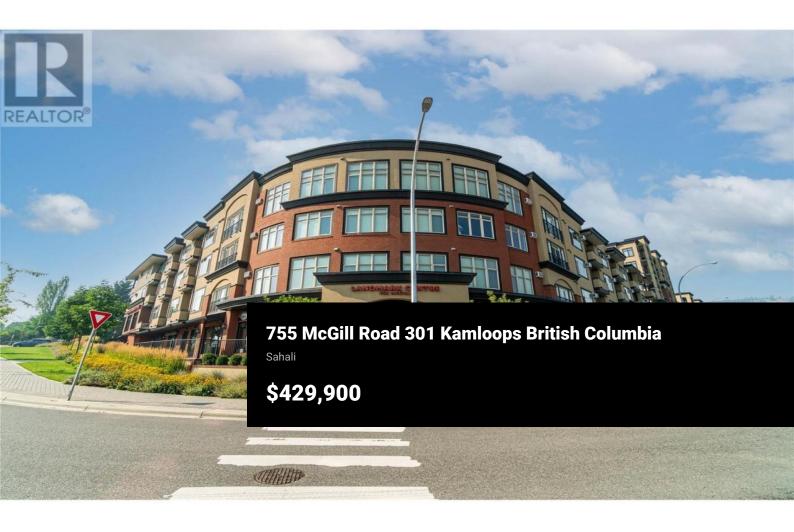

On the Quiet & Peaceful side of the Landmark Development you will find this 2 bdrm, 2 bath end unit w/open great rm, private deck & secure underground parking (1 stall). Kitchen has stone countertops, cooking island, stainless appliances and laundry room with storage and cabinets. Has in-suite laundry. Close to TRU, elementary school, shopping & recreation. Currently Tenanted rented for \$2000.00/month (on month to month tenancy) utilities other than those included in strata fees not included, so 48hrs notice required to view. Call LB to view. All measurements are approximate. Buyer(s) to verify features & measurement(s) of importance. (id:6769)