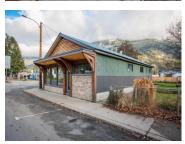

Opportunity Awaits! This fantastic package offers an established pizza shop including business assets, an excellent Downtown location with highway exposure, a large lot with alley access and a 2269 sq foot building complete with a self contained 2 bedroom suite with a separate entrance off the back of the building. There is tons of untapped potential and space in the unfinished basement below the suite to expand your living space or rental revenue. C3 zoning offers endless opportunities and the large lot allows plenty of space to expand outdoor dining areas. Whether you're tired of working for someone else or are looking to grow your investment portfolio you are going to want to check out this incredible opportunity located in the heart of the Kootenays! The vibrant community of Salmo boasts its own ski hill, golf course, mountain biking trail networks, recreation center, pool, brewery, crystal clear rivers for fishing and swimming and so much more! Centrally located between Nelson, Castlegar and Trail and just a short 15 minute drive to the US border. Call your REALTOR(R) today for full details and to book your personal tour. Please no drop in's as to not disrupt staff and business operations. (id:6769)