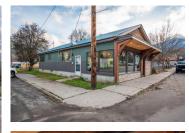

Opportunity Awaits! This fantastic package offers an established pizza shop including business assets, an excellent Downtown location with highway exposure, a large lot with alley access and a 2269 sq foot building complete with a self contained 2 bedroom suite with a separate entrance off the back of the building. There is tons of untapped potential and space in the unfinished basement below the suite to expand your living space or rental revenue. C3 zoning offers endless opportunities and the large lot allows plenty of space to expand outdoor dining areas. Whether you're tired of working for someone else or are looking to grow your investment portfolio you are going to want to check out this incredible opportunity located in the heart of the Kootenays! The vibrant community of Salmo boasts its own ski hill, golf course, mountain biking trail networks, recreation center, pool, brewery, crystal clear rivers for fishing and swimming and so much more! Centrally located between Nelson, Castlegar and Trail and just a short 15 minute drive to the US border. Call your REALTOR(R) today for full details and to book your personal tour. Please no drop in's as to not disrupt staff and business operations. (id:6769)