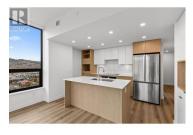

LAKE VIEW | DOWNTOWN | BERTRAM a premier residential development in the heart of downtown Kelowna, designed with your lifestyle in mind. This 30TH FLOOR VIEW HOME features 2 Bed | 2 Bath + 865 SqFt w/ 110 SqFt covered patio. Crafted by Mission Group, one of the Okanagan's most trusted builders, Bertram combines quality, durability, and a thriving community atmosphere. This concrete-constructed tower showcases exceptional standards of safety and acoustics, ensuring your home is both stylish and built to last. Residents enjoy stunning shared spaces at Bernard Block, perfect for unwinding around the rooftop fire-pit or entertaining guests with breathtaking panoramic views + POOL. Surrounded by picturesque mountains, sparkling lakes, and vibrant vineyards, Bertram provides captivating views from large balconies and expansive windows. With an array of amenities just a stroll away and bike-friendly pathways nearby, exploring the area is effortless. The Queensway Transit exchange is conveniently located just three blocks away. Inside, enjoy a six-story oasis featuring a state-of-the-art fitness room, community garden, and inviting grill areas. For active lifestyles, a dedicated bike maintenance station ensures your gear is well cared for. Bertram also caters to pet owners with a fifth-floor dog run and an on-site dog-washing station. Additionally, exclusive co-working spaces with s...