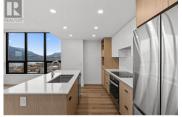

LAKE VIEW | DOWNTOWN | BERTRAM a premier residential development in the heart of downtown Kelowna, designed with your lifestyle in mind. This 30TH FLOOR VIEW HOME features 2 Bed | 2 Bath + 865 SqFt w/ 110 SqFt covered patio. Crafted by Mission Group, one of the Okanagan's most trusted builders, Bertram combines quality, durability, and a thriving community atmosphere. This concrete-constructed tower showcases exceptional standards of safety and acoustics, ensuring your home is both stylish and built to last. Residents enjoy stunning shared spaces at Bernard Block, perfect for unwinding around the rooftop fire-pit or entertaining guests with breathtaking panoramic views + POOL. Surrounded by picturesque mountains, sparkling lakes, and vibrant vineyards, Bertram provides captivating views from large balconies and expansive windows. With an array of amenities just a stroll away and bike-friendly pathways nearby, exploring the area is effortless. The Queensway Transit exchange is conveniently located just three blocks away. Inside, enjoy a six-story oasis featuring a state-of-the-art fitness room, community garden, and inviting grill areas. For active lifestyles, a dedicated bike maintenance station ensures your gear is well cared for. Bertram also caters to pet owners with a fifth-floor dog run and an on-site dog-washing station. Additionally, exclusive co-working spaces with s...