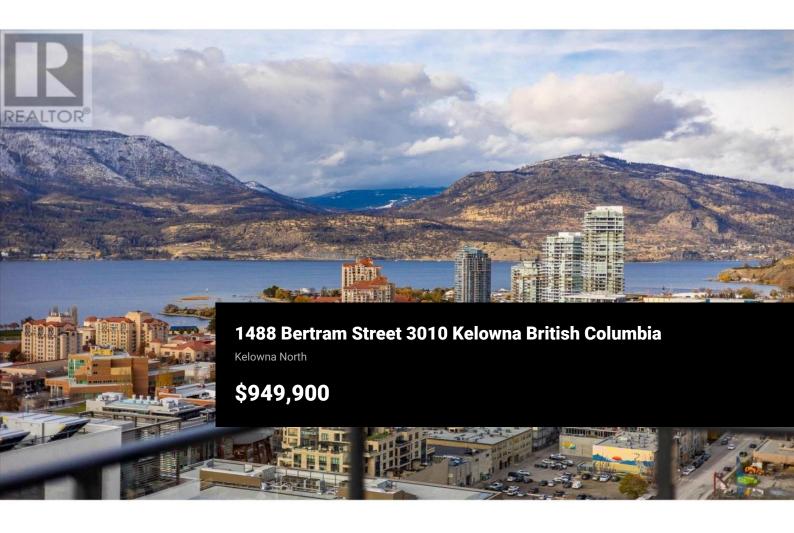

LAKE VIEW | DOWNTOWN | BERTRAM a premier residential development in the heart of downtown Kelowna, designed with your lifestyle in mind. This 30TH FLOOR VIEW HOME features 2 Bed | 2 Bath + 865 SqFt w/ 110 SqFt covered patio. Crafted by Mission Group, one of the Okanagan's most trusted builders, Bertram combines quality, durability, and a thriving community atmosphere. This concrete-constructed tower showcases exceptional standards of safety and acoustics, ensuring your home is both stylish and built to last. Residents enjoy stunning shared spaces at Bernard Block, perfect for unwinding around the rooftop fire-pit or entertaining guests with breathtaking panoramic views + POOL. Surrounded by picturesque mountains, sparkling lakes, and vibrant vineyards, Bertram provides captivating views from large balconies and expansive windows. With an array of amenities just a stroll away and bike-friendly pathways nearby, exploring the area is effortless. The Queensway Transit exchange is conveniently located just three blocks away. Inside, enjoy a six-story oasis featuring a state-of-the-art fitness room, community garden, and inviting grill areas. For active lifestyles, a dedicated bike maintenance station ensures your gear is well cared for. Bertram also caters to pet owners with a fifth-floor dog run and an on-site dog-washing station. Additionally, exclusive co-working spaces with s...