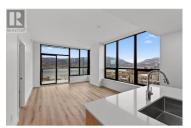

LAKE VIEW | DOWNTOWN | BERTRAM a premier residential development in the heart of downtown Kelowna, designed with your lifestyle in mind. This 30TH FLOOR VIEW HOME features 2 Bed | 2 Bath + 865 SqFt w/ 110 SqFt covered patio. Crafted by Mission Group, one of the Okanagan's most trusted builders, Bertram combines quality, durability, and a thriving community atmosphere. This concrete-constructed tower showcases exceptional standards of safety and acoustics, ensuring your home is both stylish and built to last. Residents enjoy stunning shared spaces at Bernard Block, perfect for unwinding around the rooftop fire-pit or entertaining guests with breathtaking panoramic views + POOL. Surrounded by picturesque mountains, sparkling lakes, and vibrant vineyards, Bertram provides captivating views from large balconies and expansive windows. With an array of amenities just a stroll away and bike-friendly pathways nearby, exploring the area is effortless. The Queensway Transit exchange is conveniently located just three blocks away. Inside, enjoy a six-story oasis featuring a state-of-the-art fitness room, community garden, and inviting grill areas. For active lifestyles, a dedicated bike maintenance station ensures your gear is well cared for. Bertram also caters to pet owners with a fifth-floor dog run and an on-site dog-washing station. Additionally, exclusive co-working spaces with s...