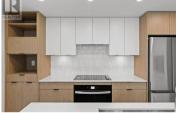

LAKE VIEW | DOWNTOWN | BERTRAM a premier residential development in the heart of downtown Kelowna, designed with your lifestyle in mind. This 30TH FLOOR VIEW HOME features 2 Bed | 2 Bath + 865 SqFt w/ 110 SqFt covered patio. Crafted by Mission Group, one of the Okanagan's most trusted builders, Bertram combines quality, durability, and a thriving community atmosphere. This concrete-constructed tower showcases exceptional standards of safety and acoustics, ensuring your home is both stylish and built to last. Residents enjoy stunning shared spaces at Bernard Block, perfect for unwinding around the rooftop fire-pit or entertaining guests with breathtaking panoramic views + POOL. Surrounded by picturesque mountains, sparkling lakes, and vibrant vineyards, Bertram provides captivating views from large balconies and expansive windows. With an array of amenities just a stroll away and bike-friendly pathways nearby, exploring the area is effortless. The Queensway Transit exchange is conveniently located just three blocks away. Inside, enjoy a six-story oasis featuring a state-of-the-art fitness room, community garden, and inviting grill areas. For active lifestyles, a dedicated bike maintenance station ensures your gear is well cared for. Bertram also caters to pet owners with a fifth-floor dog run and an on-site dog-washing station. Additionally, exclusive co-working spaces with s...