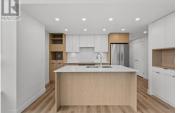

LAKE VIEW | DOWNTOWN | BERTRAM a premier residential development in the heart of downtown Kelowna, designed with your lifestyle in mind. This 30TH FLOOR VIEW HOME features 2 Bed | 2 Bath + 865 SqFt w/ 110 SqFt covered patio. Crafted by Mission Group, one of the Okanagan's most trusted builders, Bertram combines quality, durability, and a thriving community atmosphere. This concrete-constructed tower showcases exceptional standards of safety and acoustics, ensuring your home is both stylish and built to last. Residents enjoy stunning shared spaces at Bernard Block, perfect for unwinding around the rooftop fire-pit or entertaining guests with breathtaking panoramic views + POOL. Surrounded by picturesque mountains, sparkling lakes, and vibrant vineyards, Bertram provides captivating views from large balconies and expansive windows. With an array of amenities just a stroll away and bike-friendly pathways nearby, exploring the area is effortless. The Queensway Transit exchange is conveniently located just three blocks away. Inside, enjoy a six-story oasis featuring a state-of-the-art fitness room, community garden, and inviting grill areas. For active lifestyles, a dedicated bike maintenance station ensures your gear is well cared for. Bertram also caters to pet owners with a fifth-floor dog run and an on-site dog-washing station. Additionally, exclusive co-working spaces with s...