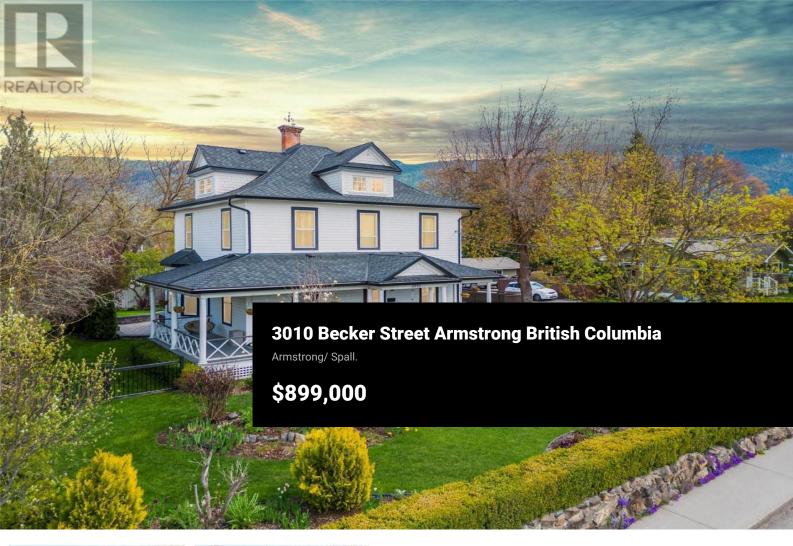

Welcome to this captivating turn of the century home, a harmonious blend of historic charm and modern convenience. Original hardwood floors, intricate woodwork, crown mouldings, and baseboards showcase the home's rich heritage. Step through the original front door into a welcoming main floor, complete with a cozy den. The vibrant kitchen boasts a custom wood island sourced from the Vancouver Shipyards, perfect for entertaining. Relax in the adjoining living room with its warm electric fireplace, while daily chores are simplified with main floor laundry and ample cupboard space.

Accommodations include two versatile dens, three spacious bedrooms, and two well-appointed bathrooms, ensuring comfort and privacy. Outdoor living is equally inviting, with a front partial wrap-around deck featuring infrared heat and a spacious backyard patio surrounded by lush landscaping. Enjoy the property's thoughtful amenities, including a workshop with a mezzanine accessed via a lane, solar panels reducing BC Hydro costs by up to 40%, and a WiFi-enabled inground sprinkler system. Vaulted ceilings amplify space, while modern updates ensure efficiency. Explore the potential of a third-floor attic room, ideal for an office or studio. With paved RV parking and secure fencing, this home offers not just a living space but a lifestyle choice. Welcome to a perfect blend of classic character and modern l...