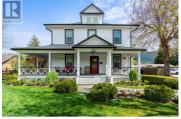

Welcome to this captivating turn of the century home, a harmonious blend of historic charm and modern convenience. Original hardwood floors, intricate woodwork, crown mouldings, and baseboards showcase the home's rich heritage. Step through the original front door into a welcoming main floor, complete with a cozy den. The vibrant kitchen boasts a custom wood island sourced from the Vancouver Shipyards, perfect for entertaining. Relax in the adjoining living room with its warm electric fireplace, while daily chores are simplified with main floor laundry and ample cupboard space.

Accommodations include two versatile dens, three spacious bedrooms, and two well-appointed bathrooms, ensuring comfort and privacy. Outdoor living is equally inviting, with a front partial wrap-around deck featuring infrared heat and a spacious backyard patio surrounded by lush landscaping. Enjoy the property's thoughtful amenities, including a workshop with a mezzanine accessed via a lane, solar panels reducing BC Hydro costs by up to 40%, and a WiFi-enabled inground sprinkler system. Vaulted ceilings amplify space, while modern updates ensure efficiency. Explore the potential of a third-floor attic room, ideal for an office or studio. With paved RV parking and secure fencing, this home offers not just a living space but a lifestyle choice. Welcome to a perfect blend of classic character and modern l...