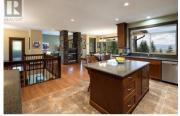

Located in the exclusive Whisper Ridge community east of Vernon, this custom 3-bedroom home (easily 5) sits on 1.1 acres, offering privacy, tranquility, and breathtaking views of the Coldstream Valley. The area is known for its rolling hills, lush farmland, and 160 acres of shared trails perfect for outdoor enthusiasts. Inside, the main living area and the lower level features a double-sided gas fireplace and surround sound system. The spacious dining area leads to a chef's kitchen with granite countertops, maple cabinetry, a large island, and a walk-in pantry. Behind the pantry, a private office enjoys stunning valley views. The primary bedroom offers a spa-like 5-piece ensuite, a large walk-in closet, and spectacular scenery. A two-level deck, complete with a natural gas barbecue and therapeutic hot tub, overlooks the beautifully landscaped yard, which includes a 6-zone Bluetooth irrigation system. The walk-out lower level has two bedrooms, an office, a TV room, a billiard room, ample storage, and a 600 sq. ft. heated workshop with a 100-amp panel, multiple 220V outlets, an HRV system, and a garage door. Above the shop is a 24' x 27' two-car garage and an equipment room. This exceptional home combines luxury, functionality, and the natural beauty of Coldstream and Vernon, making it a rare find in a coveted location. (id:6769)