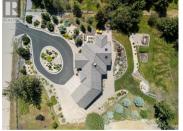

Located in the exclusive Whisper Ridge community east of Vernon, this custom 3-bedroom home (easily 5) sits on 1.1 acres, offering privacy, tranquility, and breathtaking views of the Coldstream Valley. The area is known for its rolling hills, lush farmland, and 160 acres of shared trails perfect for outdoor enthusiasts. Inside, the main living area and the lower level features a double-sided gas fireplace and surround sound system. The spacious dining area leads to a chef's kitchen with granite countertops, maple cabinetry, a large island, and a walk-in pantry. Behind the pantry, a private office enjoys stunning valley views. The primary bedroom offers a spa-like 5-piece ensuite, a large walk-in closet, and spectacular scenery. A two-level deck, complete with a natural gas barbecue and therapeutic hot tub, overlooks the beautifully landscaped yard, which includes a 6-zone Bluetooth irrigation system. The walk-out lower level has two bedrooms, an office, a TV room, a billiard room, ample storage, and a 600 sq. ft. heated workshop with a 100-amp panel, multiple 220V outlets, an HRV system, and a garage door. Above the shop is a 24' x 27' two-car garage and an equipment room. This exceptional home combines luxury, functionality, and the natural beauty of Coldstream and Vernon, making it a rare find in a coveted location. (id:6769)