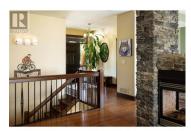

Located in the exclusive Whisper Ridge community east of Vernon, this custom 3-bedroom home (easily 5) sits on 1.1 acres, offering privacy, tranquility, and breathtaking views of the Coldstream Valley. The area is known for its rolling hills, lush farmland, and 160 acres of shared trails perfect for outdoor enthusiasts. Inside, the main living area and the lower level features a double-sided gas fireplace and surround sound system. The spacious dining area leads to a chef's kitchen with granite countertops, maple cabinetry, a large island, and a walk-in pantry. Behind the pantry, a private office enjoys stunning valley views. The primary bedroom offers a spa-like 5-piece ensuite, a large walk-in closet, and spectacular scenery. A two-level deck, complete with a natural gas barbecue and therapeutic hot tub, overlooks the beautifully landscaped yard, which includes a 6-zone Bluetooth irrigation system. The walk-out lower level has two bedrooms, an office, a TV room, a billiard room, ample storage, and a 600 sq. ft. heated workshop with a 100-amp panel, multiple 220V outlets, an HRV system, and a garage door. Above the shop is a 24' x 27' two-car garage and an equipment room. This exceptional home combines luxury, functionality, and the natural beauty of Coldstream and Vernon, making it a rare find in a coveted location. (id:6769)