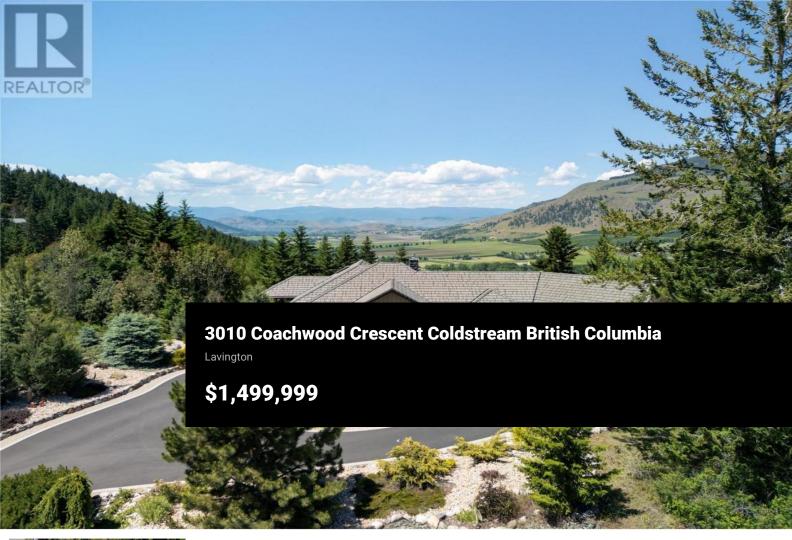

Located in the exclusive Whisper Ridge community east of Vernon, this custom 3-bedroom home (easily 5) sits on 1.1 acres, offering privacy, tranquility, and breathtaking views of the Coldstream Valley. The area is known for its rolling hills, lush farmland, and 160 acres of shared trails perfect for outdoor enthusiasts. Inside, the main living area and the lower level features a double-sided gas fireplace and surround sound system. The spacious dining area leads to a chef's kitchen with granite countertops, maple cabinetry, a large island, and a walk-in pantry. Behind the pantry, a private office enjoys stunning valley views. The primary bedroom offers a spa-like 5-piece ensuite, a large walk-in closet, and spectacular scenery. A two-level deck, complete with a natural gas barbecue and therapeutic hot tub, overlooks the beautifully landscaped yard, which includes a 6-zone Bluetooth irrigation system. The walk-out lower level has two bedrooms, an office, a TV room, a billiard room, ample storage, and a 600 sq. ft. heated workshop with a 100-amp panel, multiple 220V outlets, an HRV system, and a garage door. Above the shop is a 24' x 27' two-car garage and an equipment room. This exceptional home combines luxury, functionality, and the natural beauty of Coldstream and Vernon, making it a rare find in a coveted location. (id:6769)