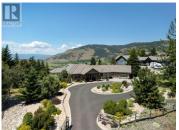

This custom 3 bedroom home that can easily be a 5 bedroom is situated on Whisper Ridge, a private community east of Vernon. Built on a 1.1 acre lot, the home offers spectacular views of the Coldstream Valley. The privacy and serenity in this park-like setting are unique, and the nearby 160 acres of shared trails offer opportunities for outdoor pursuits. The living room boasts a doublesided gas fireplace and a surround sound system. A spacious dining area leads to the kitchen with granite counter tops and a large island, maple cabinetry, and a large walk-in pantry. Behind the pantry is a private office with impressive valley views. The primary bedroom, also offering sweeping views, has a 5 piece ensuite and a large walk-in closet. Outside an expansive 2 level deck contains a natural gas barbeque and a therapeutic hot tub. The walk-out lower level of the home contains two bedrooms, another office, a TV room, several storage areas, and a billiard room. This level also houses a separate 600 square foot heated workshop. The shop has a separate 100 amp panel with several 220 v outlets, a HRV for air exchange, and a single garage door for easy access to the driveway. Above the shop is a 24' x 27' two car garage and an equipment room. Both the front and back of the house have been meticulously landscaped with a 6 zone blue tooth irrigation system watering the lawn and encl...