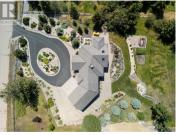

This custom 3 bedroom home that can easily be a 5 bedroom is situated on Whisper Ridge, a private community east of Vernon. Built on a 1.1 acre lot, the home offers spectacular views of the Coldstream Valley. The privacy and serenity in this park-like setting are unique, and the nearby 160 acres of shared trails offer opportunities for outdoor pursuits. The living room boasts a doublesided gas fireplace and a surround sound system. A spacious dining area leads to the kitchen with granite counter tops and a large island, maple cabinetry, and a large walk-in pantry. Behind the pantry is a private office with impressive valley views. The primary bedroom, also offering sweeping views, has a 5 piece ensuite and a large walk-in closet. Outside an expansive 2 level deck contains a natural gas barbeque and a therapeutic hot tub. The walk-out lower level of the home contains two bedrooms, another office, a TV room, several storage areas, and a billiard room. This level also houses a separate 600 square foot heated workshop. The shop has a separate 100 amp panel with several 220 v outlets, a HRV for air exchange, and a single garage door for easy access to the driveway. Above the shop is a 24' x 27' two car garage and an equipment room. Both the front and back of the house have been meticulously landscaped with a 6 zone blue tooth irrigation system watering the lawn and encl...