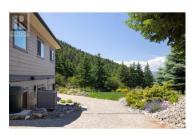

This custom 3 bedroom home that can easily be a 5 bedroom is situated on Whisper Ridge, a private community east of Vernon. Built on a 1.1 acre lot, the home offers spectacular views of the Coldstream Valley. The privacy and serenity in this park-like setting are unique, and the nearby 160 acres of shared trails offer opportunities for outdoor pursuits. The living room boasts a doublesided gas fireplace and a surround sound system. A spacious dining area leads to the kitchen with granite counter tops and a large island, maple cabinetry, and a large walk-in pantry. Behind the pantry is a private office with impressive valley views. The primary bedroom, also offering sweeping views, has a 5 piece ensuite and a large walk-in closet. Outside an expansive 2 level deck contains a natural gas barbeque and a therapeutic hot tub. The walk-out lower level of the home contains two bedrooms, another office, a TV room, several storage areas, and a billiard room. This level also houses a separate 600 square foot heated workshop. The shop has a separate 100 amp panel with several 220 v outlets, a HRV for air exchange, and a single garage door for easy access to the driveway. Above the shop is a 24' x 27' two car garage and an equipment room. Both the front and back of the house have been meticulously landscaped with a 6 zone blue tooth irrigation system watering the lawn and encl...