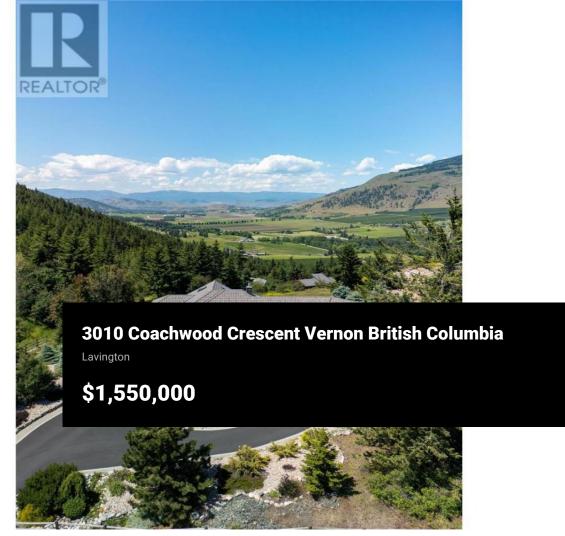

This custom 3 bedroom home that can easily be a 5 bedroom is situated on Whisper Ridge, a private community east of Vernon. Built on a 1.1 acre lot, the home offers spectacular views of the Coldstream Valley. The privacy and serenity in this park-like setting are unique, and the nearby 160 acres of shared trails offer opportunities for outdoor pursuits. The living room boasts a doublesided gas fireplace and a surround sound system. A spacious dining area leads to the kitchen with granite counter tops and a large island, maple cabinetry, and a large walk-in pantry. Behind the pantry is a private office with impressive valley views. The primary bedroom, also offering sweeping views, has a 5 piece ensuite and a large walk-in closet. Outside an expansive 2 level deck contains a natural gas barbeque and a therapeutic hot tub. The walk-out lower level of the home contains two bedrooms, another office, a TV room, several storage areas, and a billiard room. This level also houses a separate 600 square foot heated workshop. The shop has a separate 100 amp panel with several 220 v outlets, a HRV for air exchange, and a single garage door for easy access to the driveway. Above the shop is a 24' x 27' two car garage and an equipment room. Both the front and back of the house have been meticulously landscaped with a 6 zone blue tooth irrigation system watering the lawn and encl...