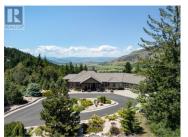

This custom 3 bedroom home that can easily be a 5 bedroom is situated on Whisper Ridge, a private community east of Vernon. Built on a 1.1 acre lot, the home offers spectacular views of the Coldstream Valley. The privacy and serenity in this park-like setting are unique, and the nearby 160 acres of shared trails offer opportunities for outdoor pursuits. The living room boasts a doublesided gas fireplace and a surround sound system. A spacious dining area leads to the kitchen with granite counter tops and a large island, maple cabinetry, and a large walk-in pantry. Behind the pantry is a private office with impressive valley views. The primary bedroom, also offering sweeping views, has a 5 piece ensuite and a large walk-in closet. Outside an expansive 2 level deck contains a natural gas barbeque and a therapeutic hot tub. The walk-out lower level of the home contains two bedrooms, another office, a TV room, several storage areas, and a billiard room. This level also houses a separate 600 square foot heated workshop. The shop has a separate 100 amp panel with several 220 v outlets, a HRV for air exchange, and a single garage door for easy access to the driveway. Above the shop is a 24' x 27' two car garage and an equipment room. Both the front and back of the house have been meticulously landscaped with a 6 zone blue tooth irrigation system watering the lawn and encl...