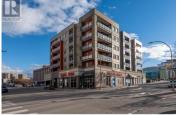

Prime retail space featuring 2632sqft of retail/office on the corner of 3rd and St.Paul Street in Downtown Kamloops. Tall 16' ceilings with large commercial windows to allow lots of natural light. Located in a newer mixed use building with residential above. Close proximity to the heart of the city core and within walking distance to City Gardens (550 new apartment units under construction), Royal Inland Hospital, Kamloops Courthouse, restaurants, retail and banking amenities. On city bus route. This commercial unit could be demised further. Available for sale or for lease. Call for more information or to schedule a viewing. (id:6769)