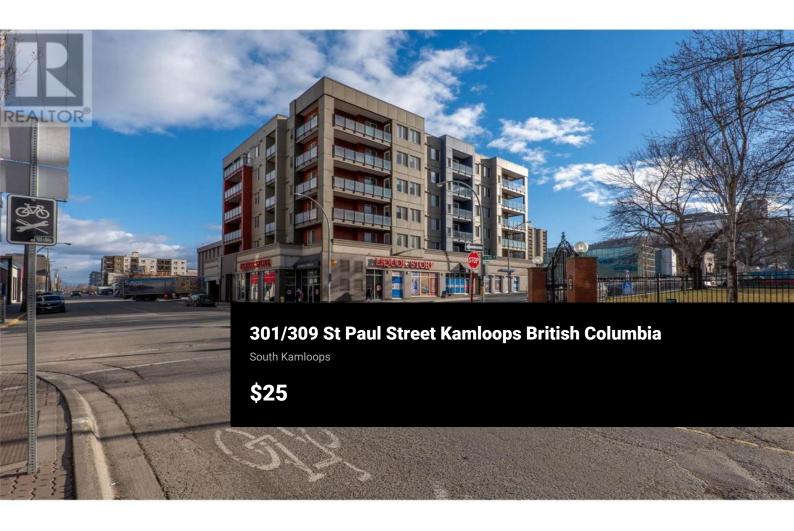

Prime retail space featuring 2632sqft of retail/office on the corner of 3rd and St.Paul Street in Downtown Kamloops. Tall 16' ceilings with large commercial windows to allow lots of natural light. Located in a newer mixed use building with residential above. Close proximity to the heart of the city core and within walking distance to City Gardens (550 new apartment units under construction), Royal Inland Hospital, Kamloops Courthouse, restaurants, retail and banking amenities. On city bus route. This commercial unit could be demised further. Available for sale or for lease. Call for more information or to schedule a viewing. (id:6769)