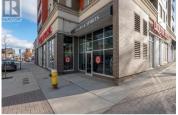

Prime retail space featuring 2632sqft of retail/office on the corner of 3rd and St.Paul Street in Downtown Kamloops. Tall 16' ceilings with large commercial windows to allow lots of natural light. Located in a newer mixed use building with residential above. Close proximity to the heart of the city core and within walking distance to City Gardens (550 new apartment units under construction), Royal Inland Hospital, Kamloops Courthouse, restaurants, retail and banking amenities. On city bus route. This commercial unit could be demised further. Available for sale or for lease. Call for more information or to schedule a viewing. (id:6769)