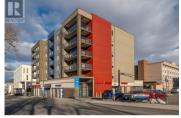

Prime retail space featuring 2632sqft of retail/office on the corner of 3rd and St.Paul Street in Downtown Kamloops. Tall 16' ceilings with large commercial windows to allow lots of natural light. Located in a newer mixed use building with residential above. Close proximity to the heart of the city core and within walking distance to City Gardens (550 new apartment units under construction), Royal Inland Hospital, Kamloops Courthouse, restaurants, retail and banking amenities. On city bus route. This commercial unit could be demised further. Available for sale or for lease. Call for more information or to schedule a viewing. (id:6769)