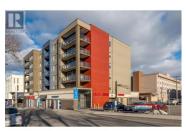

Prime retail space featuring 2632sqft of retail/office on the corner of 3rd and St.Paul Street in Downtown Kamloops. Tall 16' ceilings with large commercial windows to allow lots of natural light. Located in a newer mixed use building with residential above. Close proximity to the heart of the city core and within walking distance to City Gardens (550 new apartment units under construction), Royal Inland Hospital, Kamloops Courthouse, restaurants, retail and banking amenities. On city bus route. This commercial unit could be demised further. Available for sale or for lease. Call for more information or to schedule a viewing. (id:6769)