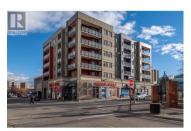

Prime retail space featuring 2632sqft of retail/office on the corner of 3rd and St.Paul Street in Downtown Kamloops. Tall 16' ceilings with large commercial windows to allow lots of natural light. Located in a newer mixed use building with residential above. Close proximity to the heart of the city core and within walking distance to City Gardens (550 new apartment units under construction), Royal Inland Hospital, Kamloops Courthouse, restaurants, retail and banking amenities. On city bus route. This commercial unit could be demised further. Available for sale or for lease. Call for more information or to schedule a viewing. (id:6769)