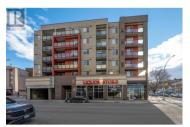

Prime retail space featuring 2632sqft of retail/office on the corner of 3rd and St.Paul Street in Downtown Kamloops. Tall 16' ceilings with large commercial windows to allow lots of natural light. Located in a newer mixed use building with residential above. Close proximity to the heart of the city core and within walking distance to City Gardens (550 new apartment units under construction), Royal Inland Hospital, Kamloops Courthouse, restaurants, retail and banking amenities. On city bus route. This commercial unit could be demised further. Available for sale or for lease. Call for more information or to schedule a viewing. (id:6769)