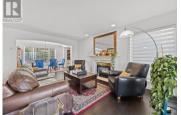

Are you looking for a beautiful home with amazing views, tons of parking, and a giant pool? This expansive 15,000 s/f property boasts a rare combination of amenities which include: unobstructed East/South facing the Lake, Valley and Vineyard views, a three car garage equipped with a Tesla EV charging station combined with a massive flat driveway, and a separate rear parking area for the boat, RV, and other toys, along with a large L shaped pool with an 8' deep end. This home has been wonderfully cared for and updated over the years. It features a classic 90's main floor layout with plenty of room to entertain, a spacious office with stunning views, and a bright Kitchen that overlooks the pool. The private backyard features plenty of space to entertain, garden and relax in the sun. There is an option for a Carriage home for extra income or for friends and family to stay over. This stunning home is a must-see to be fully appreciated!! (id:6769)