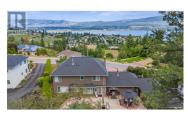

Are you looking for a beautiful home with amazing views, tons of parking, and a giant pool? This expansive 15,000 s/f property boasts a rare combination of amenities which include: unobstructed East/South facing the Lake, Valley and Vineyard views, a three car garage equipped with a Tesla EV charging station combined with a massive flat driveway, and a separate rear parking area for the boat, RV, and other toys, along with a large L shaped pool with an 8' deep end. This home has been wonderfully cared for and updated over the years. It features a classic 90's main floor layout with plenty of room to entertain, a spacious office with stunning views, and a bright Kitchen that overlooks the pool. The private backyard features plenty of space to entertain, garden and relax in the sun. There is an option for a Carriage home for extra income or for friends and family to stay over. This stunning home is a must-see to be fully appreciated!! (id:6769)