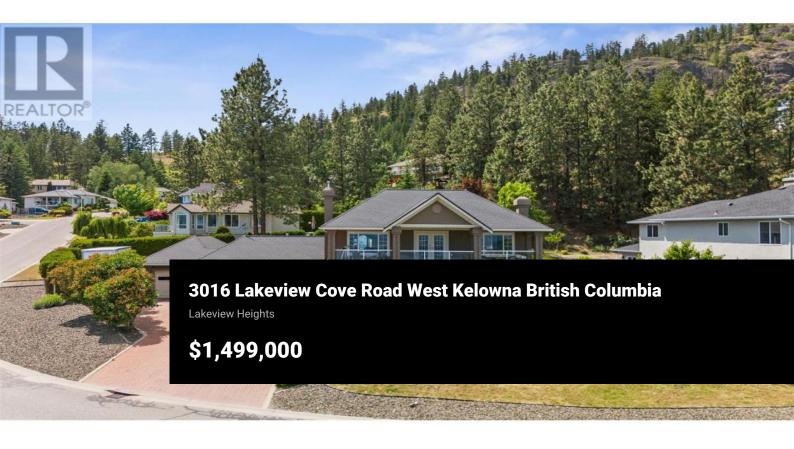

Are you looking for a beautiful home with amazing views, tons of parking, and a giant pool? This expansive 15,000 s/f property boasts a rare combination of amenities which include: unobstructed East/South facing the Lake, Valley and Vineyard views, a three car garage equipped with a Tesla EV charging station combined with a massive flat driveway, and a separate rear parking area for the boat, RV, and other toys, along with a large L shaped pool with an 8' deep end. This home has been wonderfully cared for and updated over the years. It features a classic 90's main floor layout with plenty of room to entertain, a spacious office with stunning views, and a bright Kitchen that overlooks the pool. The private backyard features plenty of space to entertain, garden and relax in the sun. There is an option for a Carriage home for extra income or for friends and family to stay over. This stunning home is a must-see to be fully appreciated!! (id:6769)