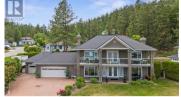

Are you looking for a beautiful home with amazing views, tons of parking, and a giant pool? This expansive 15,000 s/f property boasts a rare combination of amenities which include: unobstructed East/South facing the Lake, Valley and Vineyard views, a three car garage equipped with a Tesla EV charging station combined with a massive flat driveway, and a separate rear parking area for the boat, RV, and other toys, along with a large L shaped pool with an 8' deep end. This home has been wonderfully cared for and updated over the years. It features a classic 90's main floor layout with plenty of room to entertain, a spacious office with stunning views, and a bright Kitchen that overlooks the pool. The private backyard features plenty of space to entertain, garden and relax in the sun. There is an option for a Carriage home for extra income or for friends and family to stay over. This stunning home is a must-see to be fully appreciated!! (id:6769)