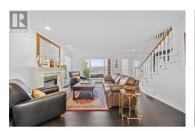

Are you looking for a beautiful home with amazing views, tons of parking, and a giant pool? This expansive 15,000 s/f property boasts a rare combination of amenities which include: unobstructed East/South facing the Lake, Valley and Vineyard views, a three car garage equipped with a Tesla EV charging station combined with a massive flat driveway, and a separate rear parking area for the boat, RV, and other toys, along with a large L shaped pool with an 8' deep end. This home has been wonderfully cared for and updated over the years. It features a classic 90's main floor layout with plenty of room to entertain, a spacious office with stunning views, and a bright Kitchen that overlooks the pool. The private backyard features plenty of space to entertain, garden and relax in the sun. There is an option for a Carriage home for extra income or for friends and family to stay over. This stunning home is a must-see to be fully appreciated!! (id:6769)