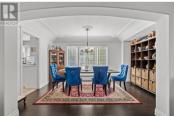

Are you looking for a beautiful home with amazing views, tons of parking, and a giant pool? This expansive 15,000 s/f property boasts a rare combination of amenities which include: unobstructed East/South facing the Lake, Valley and Vineyard views, a three car garage equipped with a Tesla EV charging station combined with a massive flat driveway, and a separate rear parking area for the boat, RV, and other toys, along with a large L shaped pool with an 8' deep end. This home has been wonderfully cared for and updated over the years. It features a classic 90's main floor layout with plenty of room to entertain, a spacious office with stunning views, and a bright Kitchen that overlooks the pool. The private backyard features plenty of space to entertain, garden and relax in the sun. There is an option for a Carriage home for extra income or for friends and family to stay over. This stunning home is a must-see to be fully appreciated!! (id:6769)