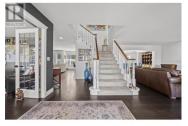

Are you looking for a beautiful home with amazing views, tons of parking, and a giant pool? This expansive 15,000 s/f property boasts a rare combination of amenities which include: unobstructed East/South facing the Lake, Valley and Vineyard views, a three car garage equipped with a Tesla EV charging station combined with a massive flat driveway, and a separate rear parking area for the boat, RV, and other toys, along with a large L shaped pool with an 8' deep end. This home has been wonderfully cared for and updated over the years. It features a classic 90's main floor layout with plenty of room to entertain, a spacious office with stunning views, and a bright Kitchen that overlooks the pool. The private backyard features plenty of space to entertain, garden and relax in the sun. There is an option for a Carriage home for extra income or for friends and family to stay over. This stunning home is a must-see to be fully appreciated!! (id:6769)