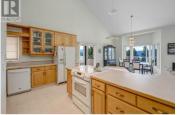

Stunning, panoramic lake and mountain views from almost every room of this spectacular custom built home in perfect privacy, with over 1000 sq ft of deck and a half acre lot to entertain your friends and take in the lake, valley and mountains. This beautifully designed home measures over 3400 sqft with soaring vaulted ceilings, skylights allowing plenty of natural light, hardwood floors, a wall of windows offering ever changing vistas to gaze upon morning, noon and night, a chefs' kitchen, eating area, formal dining room, living room and luxurious master suite with full ensuite and walk-in closet. The rec room has stunning views including a cozy fireplace to relax by on cool winter nights, and a second kitchen for guests below. The top level is level entry from the backyard for convenience in addition to the massive 45 x 25 insulated 4 car garage with a 15 ft overhead door to park your motorhome and all your toys. All this in close proximity to the best wineries the Okanagan has to offer. A must see! Call today. (id:6769)