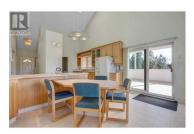

Stunning, panoramic lake and mountain views from almost every room of this spectacular custom built home in perfect privacy, with over 1000 sq ft of deck and a half acre lot to entertain your friends and take in the lake, valley and mountains. This beautifully designed home measures over 3400 sqft with soaring vaulted ceilings, skylights allowing plenty of natural light, hardwood floors, a wall of windows offering ever changing vistas to gaze upon morning, noon and night, a chefs' kitchen, eating area, formal dining room, living room and luxurious master suite with full ensuite and walk-in closet. The rec room has stunning views including a cozy fireplace to relax by on cool winter nights, and a second kitchen for guests below. The top level is level entry from the backyard for convenience in addition to the massive 45 x 25 insulated 4 car garage with a 15 ft overhead door to park your motorhome and all your toys. All this in close proximity to the best wineries the Okanagan has to offer. A must see! Call today. (id:6769)