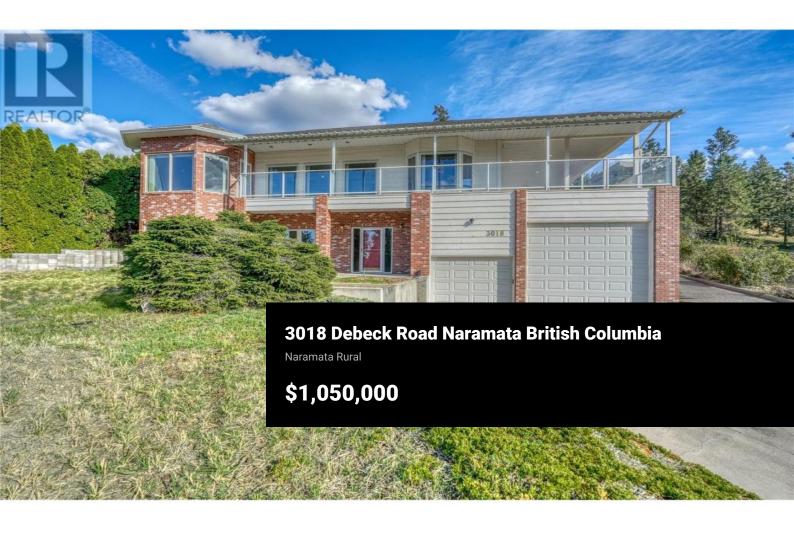

Stunning, panoramic lake and mountain views from almost every room of this spectacular custom built home in perfect privacy, with over 1000 sq ft of deck and a half acre lot to entertain your friends and take in the lake, valley and mountains. This beautifully designed home measures over 3400 sqft with soaring vaulted ceilings, skylights allowing plenty of natural light, hardwood floors, a wall of windows offering ever changing vistas to gaze upon morning, noon and night, a chefs' kitchen, eating area, formal dining room, living room and luxurious master suite with full ensuite and walk-in closet. The rec room has stunning views including a cozy fireplace to relax by on cool winter nights, and a second kitchen for guests below. The top level is level entry from the backyard for convenience in addition to the massive 45 x 25 insulated 4 car garage with a 15 ft overhead door to park your motorhome and all your toys. All this in close proximity to the best wineries the Okanagan has to offer. A must see! Call today. (id:6769)