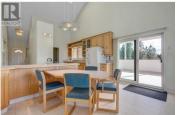

Stunning, panoramic lake and mountain views from almost every room of this spectacular custom built home in perfect privacy, with over 1000 sq ft of deck and a half acre lot to entertain your friends and take in the lake, valley and mountains. This beautifully designed home measures over 3400 sqft with soaring vaulted ceilings, skylights allowing plenty of natural light, hardwood floors, a wall of windows offering ever changing vistas to gaze upon morning, noon and night, a chefs' kitchen, eating area, formal dining room, living room and luxurious master suite with full ensuite and walk-in closet. The rec room has stunning views including a cozy fireplace to relax by on cool winter nights, and a second kitchen for guests below. The top level is level entry from the backyard for convenience in addition to the massive 45 x 25 insulated 4 car garage with a 15 ft overhead door to park your motorhome and all your toys. All this in close proximity to the best wineries the Okanagan has to offer. A must see! Call today. (id:6769)