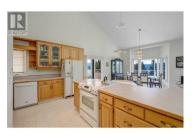

Stunning, panoramic lake and mountain views from almost every room of this spectacular custom built home in perfect privacy, with over 1000 sq ft of deck and a half acre lot to entertain your friends and take in the lake, valley and mountains. This beautifully designed home measures over 3400 sqft with soaring vaulted ceilings, skylights allowing plenty of natural light, hardwood floors, a wall of windows offering ever changing vistas to gaze upon morning, noon and night, a chefs' kitchen, eating area, formal dining room, living room and luxurious master suite with full ensuite and walk-in closet. The rec room has stunning views including a cozy fireplace to relax by on cool winter nights, and a second kitchen for guests below. The top level is level entry from the backyard for convenience in addition to the massive 45 x 25 insulated 4 car garage with a 15 ft overhead door to park your motorhome and all your toys. All this in close proximity to the best wineries the Okanagan has to offer. A must see! Call today. (id:6769)