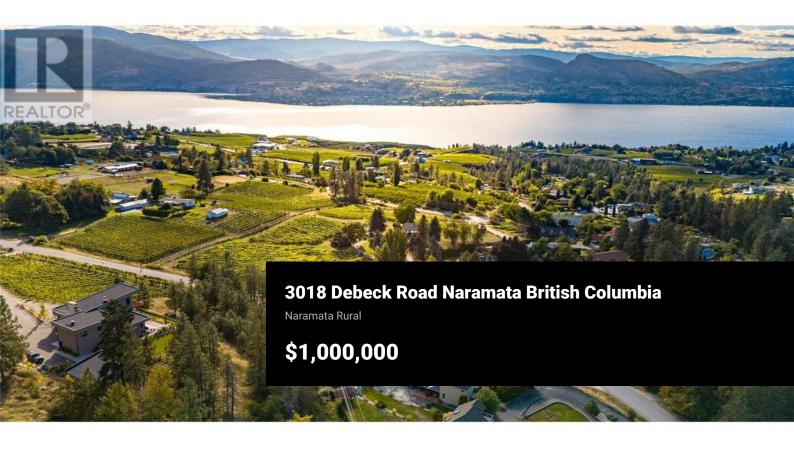

Stunning, panoramic lake and mountain views from almost every room of this spectacular custom built home in perfect privacy, with over 1000 sq ft of deck and a half acre lot to entertain your friends and take in the lake, valley and mountains. This beautifully designed home measures over 3400 sqft with soaring vaulted ceilings, skylights allowing plenty of natural light, hardwood floors, a wall of windows offering ever changing vistas to gaze upon morning, noon and night, a chefs' kitchen, eating area, formal dining room, living room and luxurious master suite with full ensuite and walk-in closet. The rec room has stunning views including a cozy fireplace to relax by on cool winter nights, and a second kitchen for guests below. The top level is level entry from the backyard for convenience in addition to the massive 45 x 25 insulated 4 car garage with a 15 ft overhead door to park your motorhome and all your toys. All this in close proximity to the best wineries the Okanagan has to offer. A must see! Call today. (id:6769)