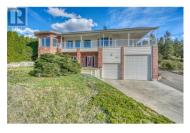

Stunning, panoramic lake and mountain views from almost every room of this spectacular custom built home in perfect privacy, with over 1000 sq ft of deck and a half acre lot to entertain your friends and take in the lake, valley and mountains. This beautifully designed home measures over 3400 sqft with soaring vaulted ceilings, skylights allowing plenty of natural light, hardwood floors, a wall of windows offering ever changing vistas to gaze upon morning, noon and night, a chefs' kitchen, eating area, formal dining room, living room and luxurious master suite with full ensuite and walk-in closet. The rec room has stunning views including a cozy fireplace to relax by on cool winter nights, and a second kitchen for guests below. The top level is level entry from the backyard for convenience in addition to the massive 45 x 25 insulated 4 car garage with a 15 ft overhead door to park your motorhome and all your toys. All this in close proximity to the best wineries the Okanagan has to offer. A must see! Call today. (id:6769)