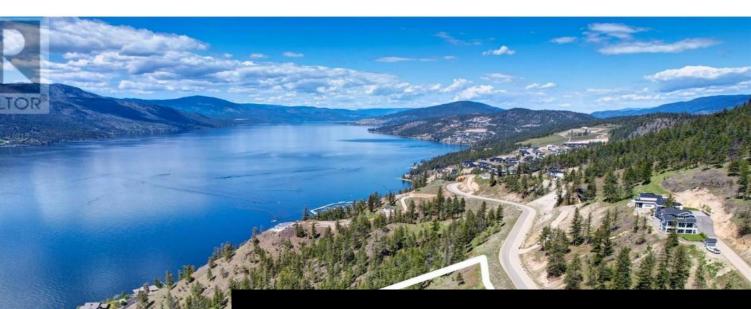

## 3018 Shayler Road Kelowna British Columbia McKinley Landing \$1,595,000

Build your dream home on this private 2.47 acre lot perched overlooking Okanagan Lake with panoramic views of the glistening water, valley, and surrounding mountains! Located on Shayler Road in the sought-after 'McKinley Landing' neighborhood, this property offers two different building locations. The lower landing boasts approximately 0.4 acres of usable land for a large home with pool and attached guest space. Additionally, the RR1 zoning allows for a large accessory building on the first driveway landing - perfect placement for a shop to store your toys! Preliminary geotechnical assessment completed, and the driveway is roughed in. Natural gas, water, and power is available. If you're looking for the perfect estate site to accommodate a brand new, custom home with room for the entire family - this is it! All located within minutes to world-class wineries, restaurants, golf, skiing, quality schools, and the Kelowna International Airport. Don't miss this rare opportunity! (id:6769)