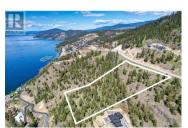

## 3018 Shayler Road Kelowna British Columbia McKinley Landing \$1,595,000

Build your dream home on this private 2.47 acre lot perched overlooking Okanagan Lake with panoramic views of the glistening water, valley, and surrounding mountains! Located on Shayler Road in the sought-after 'McKinley Landing' neighborhood, this property offers two different building locations. The lower landing boasts approximately 0.4 acres of usable land for a large home with pool and attached guest space. Additionally, the RR1 zoning allows for a large accessory building on the first driveway landing - perfect placement for a shop to store your toys! Preliminary geotechnical assessment completed, and the driveway is roughed in. Natural gas, water, and power is available. If you're looking for the perfect estate site to accommodate a brand new, custom home with room for the entire family - this is it! All located within minutes to world-class wineries, restaurants, golf, skiing, quality schools, and the Kelowna International Airport. Don't miss this rare opportunity! (id:6769)