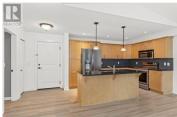

Stunning top floor unit, two secured parkings, immediate possession! Welcome to Aspen View, a boutique-style building offering an exquisite unit that combines luxury and convenience. This beautifully updated residence features easy elevator access, vaulted ceilings, a modern kitchen with stainless steel appliances and granite countertops, a huge covered deck, perfect for relaxation and entertaining, in-suite laundry with a newer washer and dryer, and 2 underground parking spaces. Recent updates include newer flooring throughout, patio screen door, updated master bathroom fixtures, newer AC units, custom black out blinds, added cabinets in the laundry room, and fresh paint in the main areas and bathrooms. Strata fees includes water & hot water. Pets: You may have ""One dog, not to exceed 15 inches tall at the shoulders, or one cat." Ideally located just minutes from the airport and UBCO, this unit is move in ready. (id:6769)