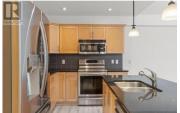

Stunning top floor unit, two secured parkings, immediate possession! Welcome to Aspen View, a boutique-style building offering an exquisite unit that combines luxury and convenience. This beautifully updated residence features easy elevator access, vaulted ceilings, a modern kitchen with stainless steel appliances and granite countertops, a huge covered deck, perfect for relaxation and entertaining, in-suite laundry with a newer washer and dryer, and 2 underground parking spaces. Recent updates include newer flooring throughout, patio screen door, updated master bathroom fixtures, newer AC units, custom black out blinds, added cabinets in the laundry room, and fresh paint in the main areas and bathrooms. Strata fees includes water & hot water. Pets: You may have ""One dog, not to exceed 15 inches tall at the shoulders, or one cat." Ideally located just minutes from the airport and UBCO, this unit is move in ready. (id:6769)