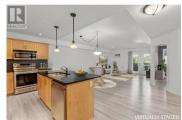

Stunning top floor unit, two secured parkings, immediate possession! Welcome to Aspen View, a boutique-style building offering an exquisite unit that combines luxury and convenience. This beautifully updated residence features easy elevator access, vaulted ceilings, a modern kitchen with stainless steel appliances and granite countertops, a huge covered deck, perfect for relaxation and entertaining, in-suite laundry with a newer washer and dryer, and 2 underground parking spaces. Recent updates include newer flooring throughout, patio screen door, updated master bathroom fixtures, newer AC units, custom black out blinds, added cabinets in the laundry room, and fresh paint in the main areas and bathrooms. Strata fees includes water & hot water. Pets: You may have ""One dog, not to exceed 15 inches tall at the shoulders, or one cat." Ideally located just minutes from the airport and UBCO, this unit is move in ready. (id:6769)