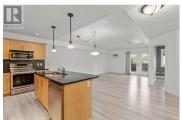

Stunning top floor unit, two secured parkings, immediate possession! Welcome to Aspen View, a boutique-style building offering an exquisite unit that combines luxury and convenience. This beautifully updated residence features easy elevator access, vaulted ceilings, a modern kitchen with stainless steel appliances and granite countertops, a huge covered deck, perfect for relaxation and entertaining, in-suite laundry with a newer washer and dryer, and 2 underground parking spaces. Recent updates include newer flooring throughout, patio screen door, updated master bathroom fixtures, newer AC units, custom black out blinds, added cabinets in the laundry room, and fresh paint in the main areas and bathrooms. Strata fees includes water & hot water. Pets: You may have ""One dog, not to exceed 15 inches tall at the shoulders, or one cat." Ideally located just minutes from the airport and UBCO, this unit is move in ready. (id:6769)