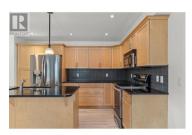

Stunning top floor unit, two secured parkings, immediate possession! Welcome to Aspen View, a boutique-style building offering an exquisite unit that combines luxury and convenience. This beautifully updated residence features easy elevator access, vaulted ceilings, a modern kitchen with stainless steel appliances and granite countertops, a huge covered deck, perfect for relaxation and entertaining, in-suite laundry with a newer washer and dryer, and 2 underground parking spaces. Recent updates include newer flooring throughout, patio screen door, updated master bathroom fixtures, newer AC units, custom black out blinds, added cabinets in the laundry room, and fresh paint in the main areas and bathrooms. Strata fees includes water & hot water. Pets: You may have ""One dog, not to exceed 15 inches tall at the shoulders, or one cat." Ideally located just minutes from the airport and UBCO, this unit is move in ready. (id:6769)