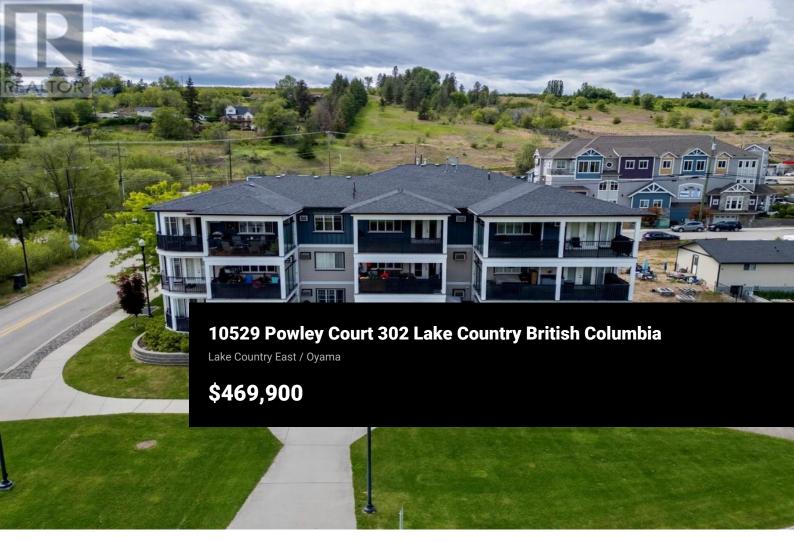

Stunning top floor unit, two secured parkings, immediate possession! Welcome to Aspen View, a boutique-style building offering an exquisite unit that combines luxury and convenience. This beautifully updated residence features easy elevator access, vaulted ceilings, a modern kitchen with stainless steel appliances and granite countertops, a huge covered deck, perfect for relaxation and entertaining, in-suite laundry with a newer washer and dryer, and 2 underground parking spaces. Recent updates include newer flooring throughout, patio screen door, updated master bathroom fixtures, newer AC units, custom black out blinds, added cabinets in the laundry room, and fresh paint in the main areas and bathrooms. Strata fees includes water & hot water. Pets: You may have ""One dog, not to exceed 15 inches tall at the shoulders, or one cat." Ideally located just minutes from the airport and UBCO, this unit is move in ready. (id:6769)