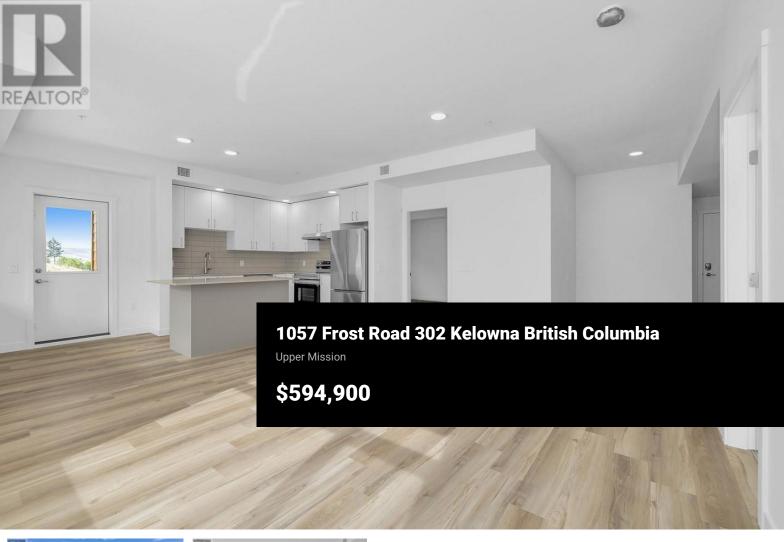

\*\$20,000 Incentive Package Offered on #202-1057 Frost Road. To Celebrate Highstreet Turning 20, Ascent is offering \$20,000 on 20 pre-selected homes until June 20th. 20 Years of Doing the Right Thing. \$20,000 reasons for you to celebrate! Visit the presentation centre Thurs-Sun 12-3pm or schedule a showing for all the details.\*\*\* #202 is a Contemporary and Stylish Merlot plan, and features an open floorplan, quartz countertops and stainless steel appliances. 2 Bedrooms are located on opposite sides of the living area, providing excellent privacy. The foyer is spacious with a nook suitable for a desk. Enjoy the outdoors with a nice-sized balcony off the living room. Size Matters and Ascent offers more. This 2-bedroom condo is approx 1,010 sqft. Plus, living at Alpha at Ascent means access to the community clubhouse, featuring a gym, games area, kitchen, patio, and more. Located in Upper Mission, you're just steps from Mission Village at The Ponds where you'll enjoy Save On Foods, Shopper's Drug Mart, a Starbucks and various other services and businesses. Built by Highstreet, this Carbon-Free Home is eligible for PTTexemption\*, and comes with double warranty. Photos are of a similar home; some features may vary. Presentation Centre & Showhomes Open Thursday-Sunday 12-3pm. (id:6769)