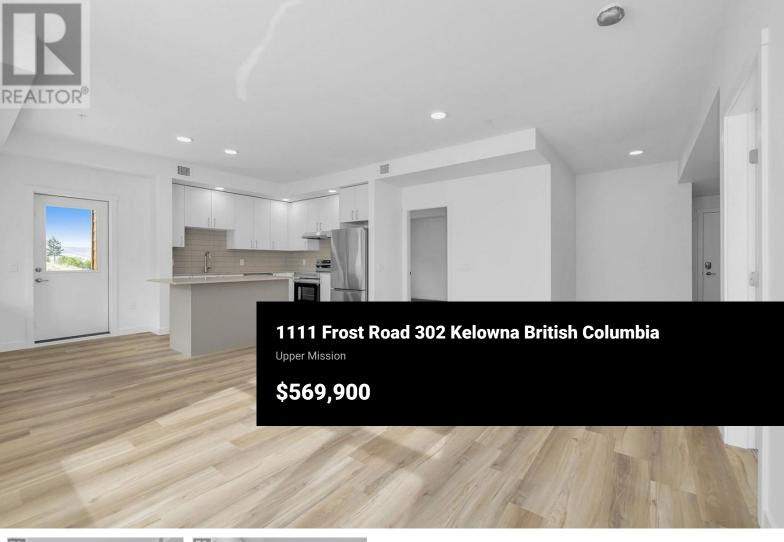

\*\$20,000 Incentive Package Offered on #202-1057 Frost Road. To Celebrate Highstreet Turning 20, Ascent is offering \$20,000 on 20 pre-selected homes until June 20th. 20 Years of Doing the Right Thing. \$20,000 reasons for you to celebrate! Visit the presentation centre Thurs-Sun 12-3pm or schedule a showing for all the details.\*\*\* #202 is a Contemporary and Stylish Merlot plan, and features an open floorplan, quartz countertops and stainless steel appliances. 2 Bedrooms are located on opposite sides of the living area, providing excellent privacy. The foyer is spacious with a nook suitable for a desk. Enjoy the outdoors with a nice-sized balcony off the living room. Size Matters and Ascent offers more. This 2-bedroom condo is approx 1,010 sqft. Plus, living at Alpha at Ascent means access to the community clubhouse, featuring a gym, games area, kitchen, patio, and more. Located in Upper Mission, you're just steps from Mission Village at The Ponds where you'll enjoy Save On Foods, Shopper's Drug Mart, a Starbucks and various other services and businesses. Built by Highstreet, this Carbon-Free Home is eligible for PTTexemption\*, and comes with double warranty. Photos are of a similar home; some features may vary. Presentation Centre & Showhomes Open Thursday-Sunday 12-3pm. (id:6769)