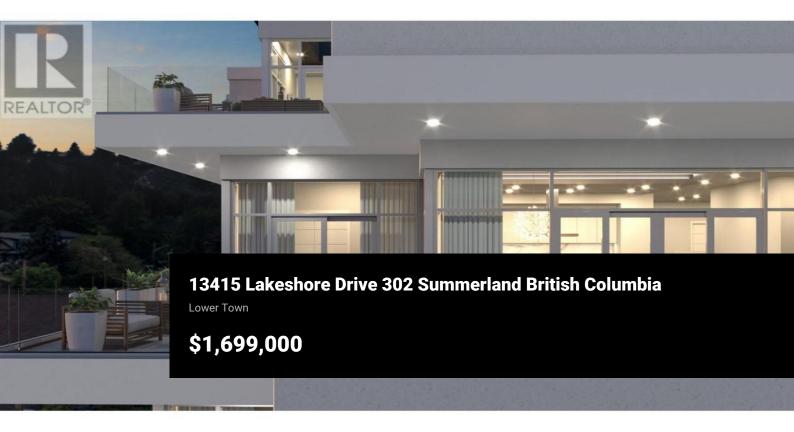

Welcome to Oasis, Summerland's premier lakeside development on Lakeshore Drive. This cutting-edge project features 24 luxury homes, all designed to offer the pinnacle of Lakeside living. Inspired by the terraced architecture of Italian hill towns, each unit is thoughtfully positioned to maximize breathtaking 180-degree views of Okanagan Lake. Step inside your suite and experience modern luxury with soaring ceilings, exotic hardwood floors, and a curated color palette that complements the floor-to-ceiling windows showcasing panoramic lake views. The star of this home is the expansive 1,253 sq ft balcony, complete with a private pool, perfect for soaking in the serene beauty of the Okanagan. This unit offers a larger layout than most, featuring an additional 300 sq ft of accessible storage, a spacious media room, and a dedicated office. The primary suite exudes elegance, complete with an open-concept ensuite. Oasis redefines luxury lakeside living—your private sanctuary awaits. Contact the listing realtor today or visit liveoasis.ca for more details. Price + GST. (id:6769)