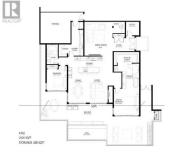

Welcome to Oasis, Summerland's premier lakeside development on Lakeshore Drive. This cutting-edge project features 24 luxury homes, all designed to offer the pinnacle of Lakeside living. Inspired by the terraced architecture of Italian hill towns, each unit is thoughtfully positioned to maximize breathtaking 180-degree views of Okanagan Lake. Step inside your suite and experience modern luxury with soaring ceilings, exotic hardwood floors, and a curated color palette that complements the floor-to-ceiling windows showcasing panoramic lake views. The star of this home is the expansive 1,253 sq ft balcony, complete with a private pool, perfect for soaking in the serene beauty of the Okanagan. This unit offers a larger layout than most, featuring an additional 300 sq ft of accessible storage, a spacious media room, and a dedicated office. The primary suite exudes elegance, complete with an open-concept ensuite. Oasis redefines luxury lakeside living—your private sanctuary awaits. Contact the listing realtor today or visit liveoasis.ca for more details. Price + GST. (id:6769)