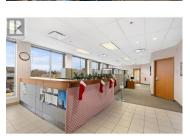

Opportunity to lease up to 5910 square feet of top floor office space in a high-profile professional office building downtown Kelowna. This full floor premises features functional/quality improvements, as well as floor to ceiling windows and views around the entire perimeter. The building also has the rare offering of exterior signage, with exposure to both downtown and Highway 97. Spaces from 1,500 square feet can be made available, with 15 on site parking stalls available for the entire floor. (id:6769)