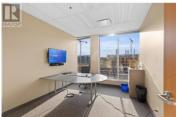

Opportunity to lease up to 5910 square feet of top floor office space in a high-profile professional office building downtown Kelowna. This full floor premises features functional/quality improvements, as well as floor to ceiling windows and views around the entire perimeter. The building also has the rare offering of exterior signage, with exposure to both downtown and Highway 97. Spaces from 1,500 square feet can be made available, with 15 on site parking stalls available for the entire floor. (id:6769)