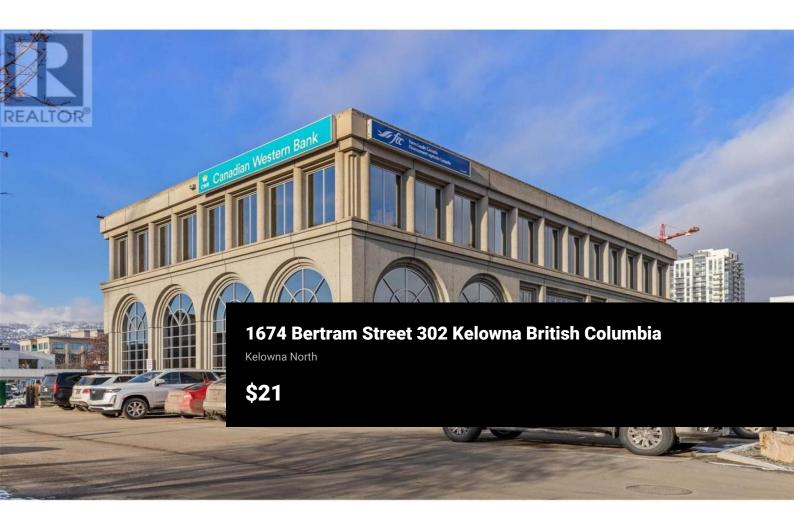

Opportunity to lease up to 5910 square feet of top floor office space in a high-profile professional office building downtown Kelowna. This full floor premises features functional/quality improvements, as well as floor to ceiling windows and views around the entire perimeter. The building also has the rare offering of exterior signage, with exposure to both downtown and Highway 97. Spaces from 1,500 square feet can be made available, with 15 on site parking stalls available for the entire floor. (id:6769)