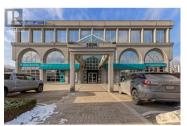

Opportunity to lease up to 5910 square feet of top floor office space in a high-profile professional office building downtown Kelowna. This full floor premises features functional/quality improvements, as well as floor to ceiling windows and views around the entire perimeter. The building also has the rare offering of exterior signage, with exposure to both downtown and Highway 97. Spaces from 1,500 square feet can be made available, with 15 on site parking stalls available for the entire floor. (id:6769)