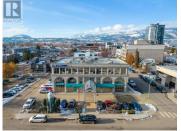

Opportunity to lease up to 5910 square feet of top floor office space in a high-profile professional office building downtown Kelowna. This full floor premises features functional/quality improvements, as well as floor to ceiling windows and views around the entire perimeter. The building also has the rare offering of exterior signage, with exposure to both downtown and Highway 97. Spaces from 1,500 square feet can be made available, with 15 on site parking stalls available for the entire floor. (id:6769)