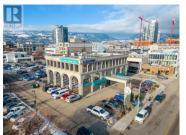

Opportunity to lease up to 5910 square feet of top floor office space in a high-profile professional office building downtown Kelowna. This full floor premises features functional/quality improvements, as well as floor to ceiling windows and views around the entire perimeter. The building also has the rare offering of exterior signage, with exposure to both downtown and Highway 97. Spaces from 1,500 square feet can be made available, with 15 on site parking stalls available for the entire floor. (id:6769)