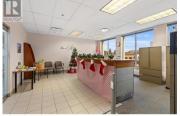

Opportunity to lease up to 5910 square feet of top floor office space in a high-profile professional office building downtown Kelowna. This full floor premises features functional/quality improvements, as well as floor to ceiling windows and views around the entire perimeter. The building also has the rare offering of exterior signage, with exposure to both downtown and Highway 97. Spaces from 1,500 square feet can be made available, with 15 on site parking stalls available for the entire floor. (id:6769)