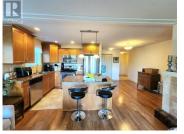

This is the best deal in the complex. Immediate possession is possible. Located in the highly sought-after Athens Creek Towers, this 2-bed, 2-bath apartment offers an inviting living experience. Upon entering, you are welcomed by natural light that streams through the windows and into the open-concept kitchen and living area. This corner unit benefits from its unique positioning, allowing for enhanced light and privacy. The kitchen features ample counter space, sleek stainless steel appliances, and generous storage for all your cooking essentials. The living area is both spacious and cozy, providing the perfect setting for relaxation and entertainment. The primary bedroom offers a large and comfortable space to unwind. It includes a walkthrough closet that leads directly into the ensuite bathroom, ensuring convenience and privacy. The second bedroom is equally inviting, perfect for guests, a home office, or a bedroom. This apartment includes one parking spot and a storage locker. This home is ideally located across the street from shopping and transit. The strata also allows 2 dogs up to 25 inches or 2 cats. The nearby walking trails offer a wonderful opportunity to explore and enjoy the natural beauty of the area. In this well-maintained community, you'll find a perfect balance of luxury, comfort, and convenience. Don't miss the chance to make this exceptional apartment you...