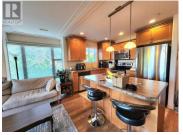

This is the best deal in the complex. Immediate possession is possible. Located in the highly sought-after Athens Creek Towers, this 2-bed, 2-bath apartment offers an inviting living experience. Upon entering, you are welcomed by natural light that streams through the windows and into the open-concept kitchen and living area. This corner unit benefits from its unique positioning, allowing for enhanced light and privacy. The kitchen features ample counter space, sleek stainless steel appliances, and generous storage for all your cooking essentials. The living area is both spacious and cozy, providing the perfect setting for relaxation and entertainment. The primary bedroom offers a large and comfortable space to unwind. It includes a walkthrough closet that leads directly into the ensuite bathroom, ensuring convenience and privacy. The second bedroom is equally inviting, perfect for guests, a home office, or a bedroom. This apartment includes one parking spot and a storage locker. This home is ideally located across the street from shopping and transit. The strata also allows 2 dogs up to 25 inches or 2 cats. The nearby walking trails offer a wonderful opportunity to explore and enjoy the natural beauty of the area. In this well-maintained community, you'll find a perfect balance of luxury, comfort, and convenience. Don't miss the chance to make this exceptional apartment you...