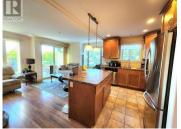

This is the best deal in the complex. Immediate possession is possible. Located in the highly sought-after Athens Creek Towers, this 2-bed, 2-bath apartment offers an inviting living experience. Upon entering, you are welcomed by natural light that streams through the windows and into the open-concept kitchen and living area. This corner unit benefits from its unique positioning, allowing for enhanced light and privacy. The kitchen features ample counter space, sleek stainless steel appliances, and generous storage for all your cooking essentials. The living area is both spacious and cozy, providing the perfect setting for relaxation and entertainment. The primary bedroom offers a large and comfortable space to unwind. It includes a walkthrough closet that leads directly into the ensuite bathroom, ensuring convenience and privacy. The second bedroom is equally inviting, perfect for guests, a home office, or a bedroom. This apartment includes one parking spot and a storage locker. This home is ideally located across the street from shopping and transit. The strata also allows 2 dogs up to 25 inches or 2 cats. The nearby walking trails offer a wonderful opportunity to explore and enjoy the natural beauty of the area. In this well-maintained community, you'll find a perfect balance of luxury, comfort, and convenience. Don't miss the chance to make this exceptional apartment you...