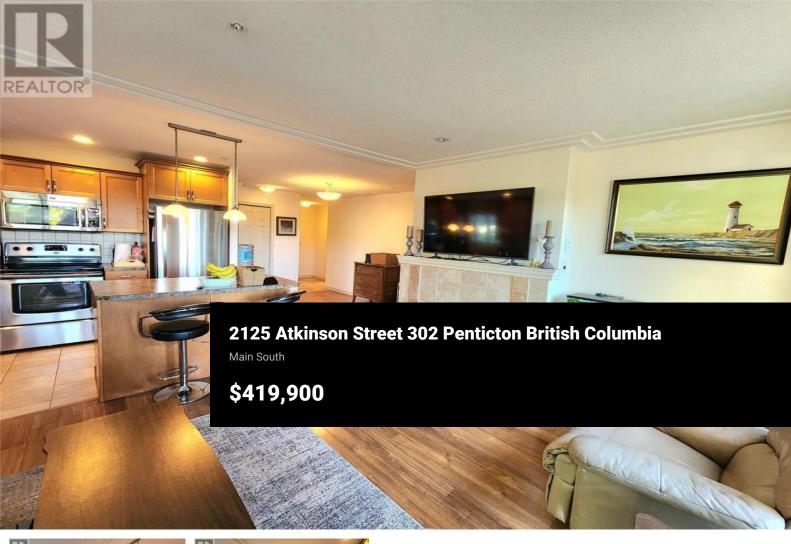

This is the best deal in the complex. Immediate possession is possible. Located in the highly sought-after Athens Creek Towers, this 2-bed, 2-bath apartment offers an inviting living experience. Upon entering, you are welcomed by natural light that streams through the windows and into the open-concept kitchen and living area. This corner unit benefits from its unique positioning, allowing for enhanced light and privacy. The kitchen features ample counter space, sleek stainless steel appliances, and generous storage for all your cooking essentials. The living area is both spacious and cozy, providing the perfect setting for relaxation and entertainment. The primary bedroom offers a large and comfortable space to unwind. It includes a walkthrough closet that leads directly into the ensuite bathroom, ensuring convenience and privacy. The second bedroom is equally inviting, perfect for guests, a home office, or a bedroom. This apartment includes one parking spot and a storage locker. This home is ideally located across the street from shopping and transit. The strata also allows 2 dogs up to 25 inches or 2 cats. The nearby walking trails offer a wonderful opportunity to explore and enjoy the natural beauty of the area. In this well-maintained community, you'll find a perfect balance of luxury, comfort, and convenience. Don't miss the chance to make this exceptional apartment you...