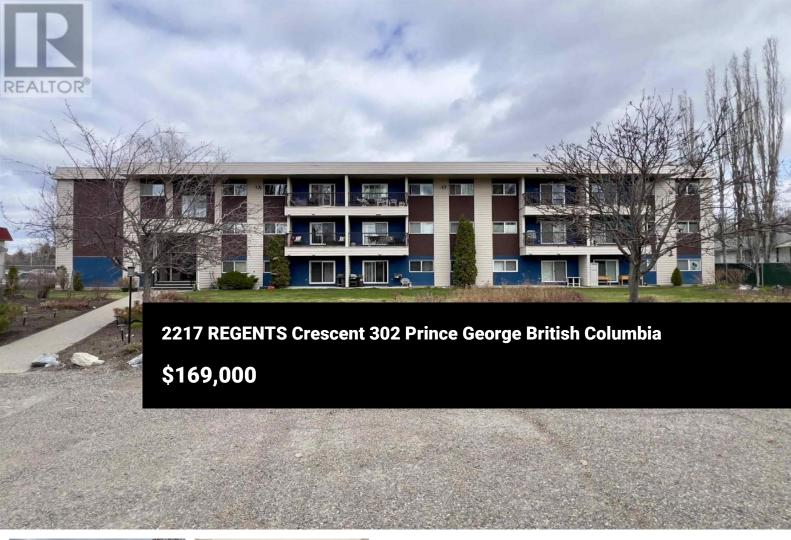

This 2 bed/1 bath condo is an amazing opportunity to get into the Prince George housing market at an affordable price. This top floor end unit is bright and spacious, and has an updated 4 piece bathroom, an in-unit storage room, and a good sized covered balcony. The unit comes with an assigned covered parking space, and there is visitor parking provided. It is centrally located, and within walking distance to parks and nearby trails. The property is professionally managed, and rentals and pets are allowed with restrictions. Measurements are approximate, buyer to verify if deemed important. (id:6769)