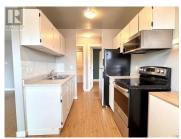

This 2 bed/1 bath condo is an amazing opportunity to get into the Prince George housing market at an affordable price. This top floor end unit is bright and spacious, and has an updated 4 piece bathroom, an in-unit storage room, and a good sized covered balcony. The unit comes with an assigned covered parking space, and there is visitor parking provided. It is centrally located, and within walking distance to parks and nearby trails. The property is professionally managed, and rentals and pets are allowed with restrictions. Measurements are approximate, buyer to verify if deemed important. (id:6769)