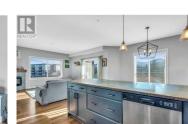

## 250 Hollywood Road 302 Kelowna British Columbia Rutland South \$499,900

Welcome to Unit #302 - 250 Hollywood Station! This is a corner 1150 sq foot unit, with 2 bedroom and 2 full bathrooms. This unit is bright with lots of windows. Home offers an open concept feel with a large kitchen with stainless appliances and a spacious island for entertaining. Great sized main bedroom with a private ensuite and another spacious bedroom with a second bathroom. On the covered deck you will enjoy the morning sun and amazing mountain views. Walk to shopping, restaurants, schools, parks and much more. This one should be on your list to view. Pet Rules - one dog or cat not to exceed 18 inches at the shoulder when full grown. (id:6769)