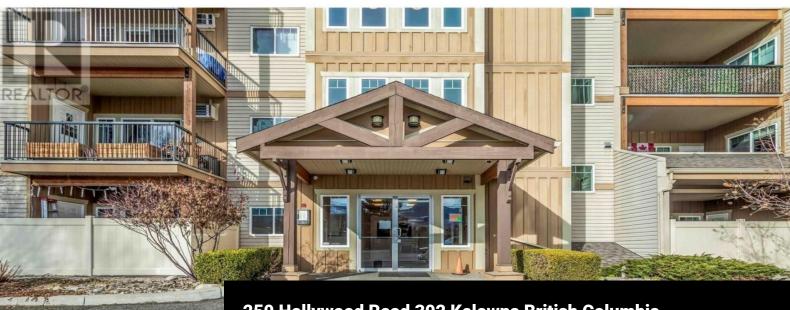

## 250 Hollywood Road 302 Kelowna British Columbia Rutland South \$499,900

Welcome to Unit #302 - 250 Hollywood Station! This is a corner 1150 sq foot unit, with 2 bedroom and 2 full bathrooms. This unit is bright with lots of windows. Home offers an open concept feel with a large kitchen with stainless appliances and a spacious island for entertaining. Great sized main bedroom with a private ensuite and another spacious bedroom with a second bathroom. On the covered deck you will enjoy the morning sun and amazing mountain views. Walk to shopping, restaurants, schools, parks and much more. This one should be on your list to view. Pet Rules - one dog or cat not to exceed 18 inches at the shoulder when full grown. (id:6769)