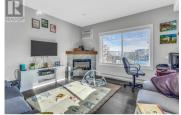

## 250 Hollywood Road 302 Kelowna British Columbia Rutland South \$499,900

Welcome to Unit #302 - 250 Hollywood Station! This is a corner 1150 sq foot unit, with 2 bedroom and 2 full bathrooms. This unit is bright with lots of windows. Home offers an open concept feel with a large kitchen with stainless appliances and a spacious island for entertaining. Great sized main bedroom with a private ensuite and another spacious bedroom with a second bathroom. On the covered deck you will enjoy the morning sun and amazing mountain views. Walk to shopping, restaurants, schools, parks and much more. This one should be on your list to view. Pet Rules - one dog or cat not to exceed 18 inches at the shoulder when full grown. (id:6769)