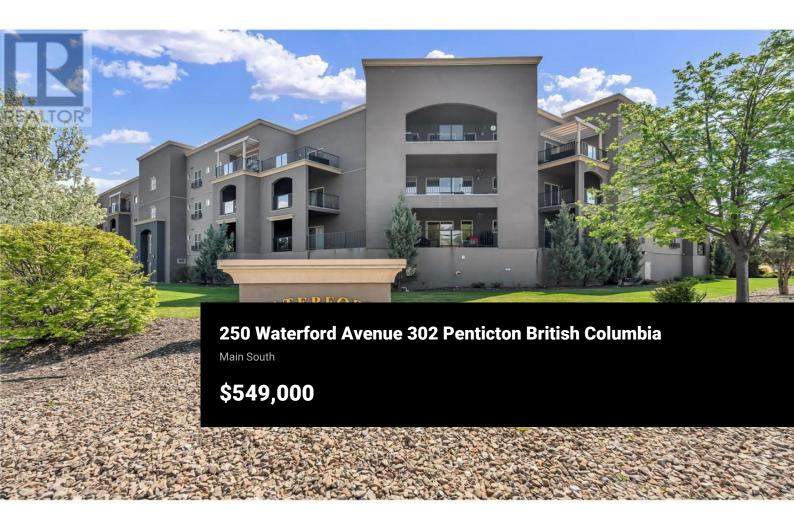

Located only a few short blocks to the beach, this well appointed top floor luxury condo features birchwood shaker style cabinets, solid surface countertops, a large center island, upgraded stainless steel appliances, and engineered hardwood floors in the main living area. Enjoy your morning coffee or spend those balmy summer days relaxing in comfort on one of the 3 decks this awesome home has to offer. Off the dining room is a large, west facing 30' x 13' covered deck, perfect for entertaining your family and friends. There are two master bedrooms, both equipped with an en-suite, a walk in closet, and private deck! This unit has two underground heated secure parking stalls and all this just steps to restaurants, schools, ball diamond, tennis court, water parks, walking trails, shopping, and more! (id:6769)