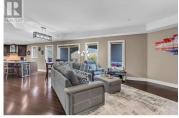

Located only a few short blocks to the beach, this well appointed top floor luxury condo features birchwood shaker style cabinets, solid surface countertops, a large center island, upgraded stainless steel appliances, and engineered hardwood floors in the main living area. Enjoy your morning coffee or spend those balmy summer days relaxing in comfort on one of the 3 decks this awesome home has to offer. Off the dining room is a large, west facing 30' x 13' covered deck, perfect for entertaining your family and friends. There are two master bedrooms, both equipped with an en-suite, a walk in closet, and private deck! This unit has two underground heated secure parking stalls and all this just steps to restaurants, schools, ball diamond, tennis court, water parks, walking trails, shopping, and more! (id:6769)