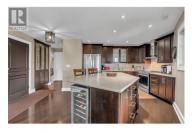

Located only a few short blocks to the beach, this well appointed top floor luxury condo features birchwood shaker style cabinets, solid surface countertops, a large center island, upgraded stainless steel appliances, and engineered hardwood floors in the main living area. Enjoy your morning coffee or spend those balmy summer days relaxing in comfort on one of the 3 decks this awesome home has to offer. Off the dining room is a large, west facing 30' x 13' covered deck, perfect for entertaining your family and friends. There are two master bedrooms, both equipped with an en-suite, a walk in closet, and private deck! This unit has two underground heated secure parking stalls and all this just steps to restaurants, schools, ball diamond, tennis court, water parks, walking trails, shopping, and more! (id:6769)