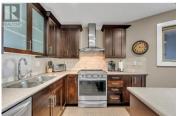

Located only a few short blocks to the beach, this well appointed top floor luxury condo features birchwood shaker style cabinets, solid surface countertops, a large center island, upgraded stainless steel appliances, and engineered hardwood floors in the main living area. Enjoy your morning coffee or spend those balmy summer days relaxing in comfort on one of the 3 decks this awesome home has to offer. Off the dining room is a large, west facing 30' x 13' covered deck, perfect for entertaining your family and friends. There are two master bedrooms, both equipped with an en-suite, a walk in closet, and private deck! This unit has two underground heated secure parking stalls and all this just steps to restaurants, schools, ball diamond, tennis court, water parks, walking trails, shopping, and more! (id:6769)