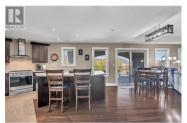

Located only a few short blocks to the beach, this well appointed top floor luxury condo features birchwood shaker style cabinets, solid surface countertops, a large center island, upgraded stainless steel appliances, and engineered hardwood floors in the main living area. Enjoy your morning coffee or spend those balmy summer days relaxing in comfort on one of the 3 decks this awesome home has to offer. Off the dining room is a large, west facing 30' x 13' covered deck, perfect for entertaining your family and friends. There are two master bedrooms, both equipped with an en-suite, a walk in closet, and private deck! This unit has two underground heated secure parking stalls and all this just steps to restaurants, schools, ball diamond, tennis court, water parks, walking trails, shopping, and more! (id:6769)