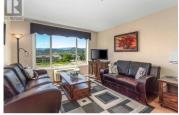

Welcome to #302 265 Froelich Road at The Bench II! This bright and spacious corner unit has everything you're looking for. #302 is a 55+ building that features 2 bedrooms and 2 bathrooms, an open patio with a phantom screen, secured underground parking, lockers in the underground parking, in unit laundry room, a walk-in jacuzzi shower tub, a common room and a separate guest suit. Have friends or family staying over? Let them experience a comfortable stay in the guest suite for \$25 a night! With an open patio, you can be sure to enjoy the warm Kelowna sun with a serene and unobstructed view of mountain tops and sky views. Enjoy convenience by being close to all your every day shopping amenities, schools, public transit, Ben Lee Park, grocery stores and more! This unit is awaiting for you to call it your new home... don't wait! (id:6769)