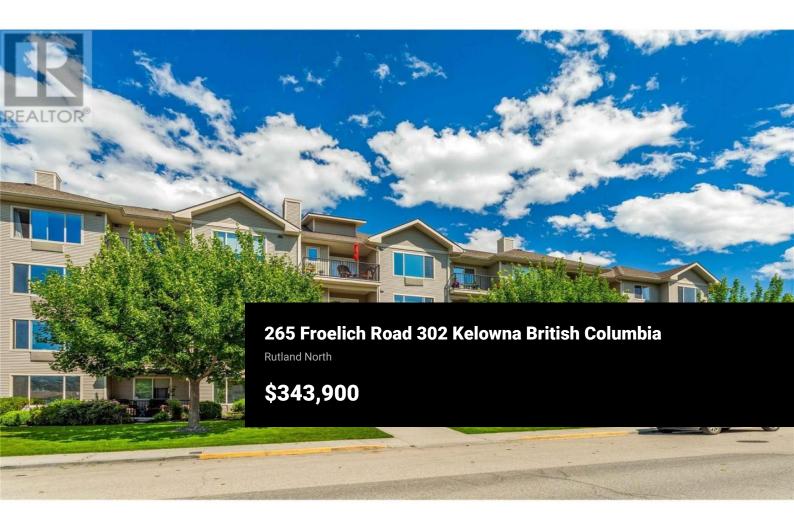

Welcome to #302 265 Froelich Road at The Bench II! This bright and spacious corner unit has everything you're looking for. #302 is a 55+ building that features 2 bedrooms and 2 bathrooms, an open patio with a phantom screen, secured underground parking, lockers in the underground parking, in unit laundry room, a walk-in jacuzzi shower tub, a common room and a separate guest suit. Have friends or family staying over? Let them experience a comfortable stay in the guest suite for \$25 a night! With an open patio, you can be sure to enjoy the warm Kelowna sun with a serene and unobstructed view of mountain tops and sky views. Enjoy convenience by being close to all your every day shopping amenities, schools, public transit, Ben Lee Park, grocery stores and more! This unit is awaiting for you to call it your new home... don't wait! (id:6769)