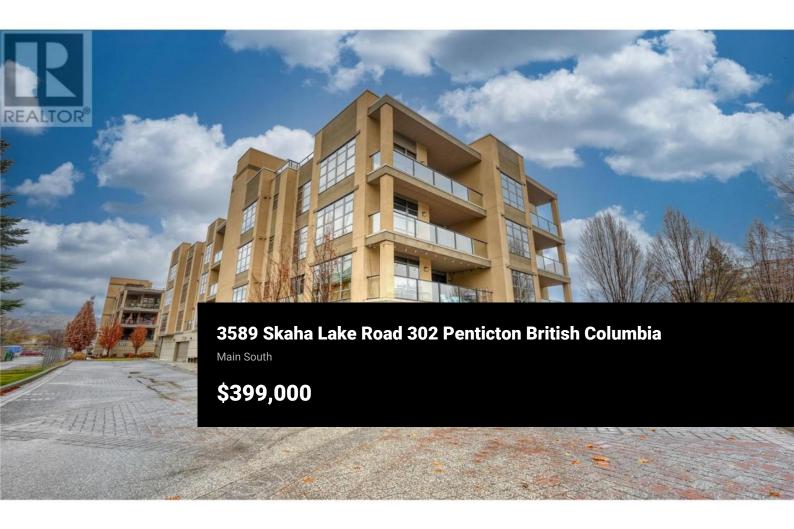

Welcome to Skaha Breeze. This fantastic 1bdrm/1bath, 781sf condo offers a spacious open floor plan. Situated directly across from Skaha Lake perfectly located in the middle of all the summer activities, minutes from Parks, vineyards, golf courses, pickle ball courts and walking distance to local shops, Skaha beach & restaurants. This unit offers 9' ceilings, heated flooring in the kitchen & bathrooms, granite countertops, stainless appliances , in suite laundry, and long personal sun deck, large windows for a bright outlook and exclusive rooftop terrace for gatherings. Fully secured enclosed parking. 2 Pets allowed & 3 month minimum on rentals. Call to book your viewing today. (id:6769)