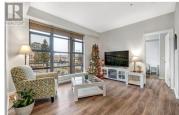

Welcome to Skaha Breeze. This fantastic 1bdrm/1bath, 781sf condo offers a spacious open floor plan. Situated directly across from Skaha Lake perfectly located in the middle of all the summer activities, minutes from Parks, vineyards, golf courses, pickle ball courts and walking distance to local shops, Skaha beach & restaurants. This unit offers 9' ceilings, heated flooring in the kitchen & bathrooms, granite countertops, stainless appliances , in suite laundry, and long personal sun deck, large windows for a bright outlook and exclusive rooftop terrace for gatherings. Fully secured enclosed parking. 2 Pets allowed & 3 month minimum on rentals. Call to book your viewing today. (id:6769)