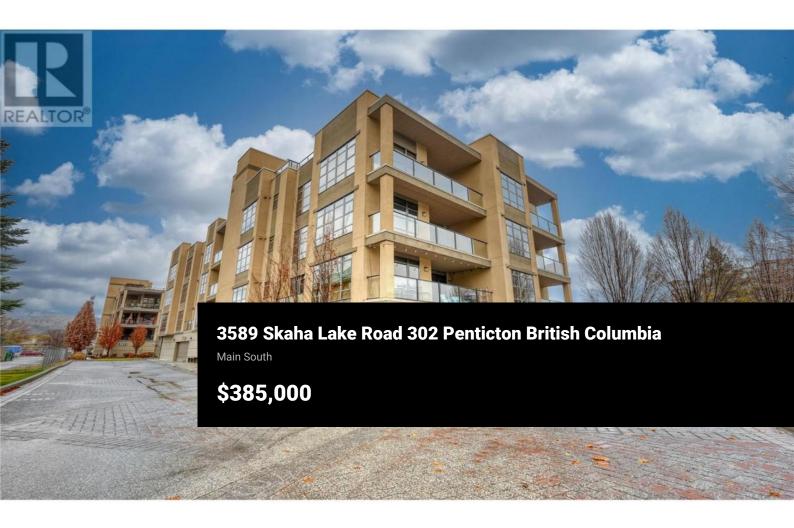

Welcome to Skaha Breeze. This fantastic 1bdrm/1bath, 781sf condo offers a spacious open floor plan. Situated directly across from Skaha Lake perfectly located in the middle of all the summer activities, minutes from Parks, vineyards, golf courses, pickle ball courts and walking distance to local shops, Skaha beach & restaurants. This unit offers 9' ceilings, heated flooring in the kitchen & bathrooms, granite countertops, stainless appliances , in suite laundry, and long personal sun deck , large windows for a bright outlook and exclusive rooftop terrace for gatherings. Fully secured enclosed parking. 2 Pets allowed & 3 month minimum on rentals. Call to book your viewing today. (id:6769)