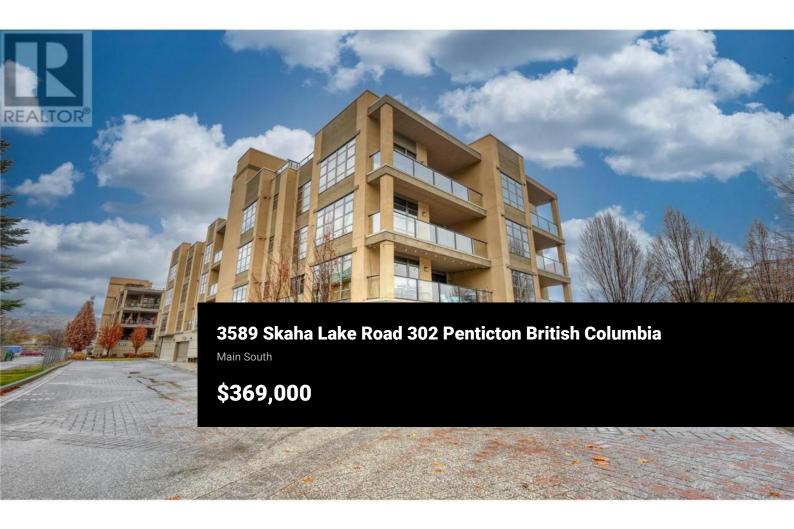

Welcome to Skaha Breeze. This fantastic 1bdrm/1bath, 781sf condo offers a spacious open floor plan. Situated directly across from Skaha Lake perfectly located in the middle of all the summer activities, minutes from Parks, vineyards, golf courses, pickle ball courts and walking distance to local shops, Skaha beach & restaurants. This unit offers 9' ceilings, heated flooring in the kitchen & bathrooms, granite countertops, stainless appliances , in suite laundry, and long personal sun deck , large windows for a bright outlook and exclusive rooftop terrace for gatherings. Fully secured enclosed parking. 2 Pets allowed & 3 month minimum on rentals. Call to book your viewing today. (id:6769)