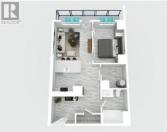

Location, Location, Location the three rules of real estate! We've got you covered with 302 - 420 Range Road in Takhini proper. This new, third floor, 576 sqft, One-bedroom, single bathroom unit makes sense as an owner occupied or investment option. Spacious entry with large closet, modern kitchen with sleek, soft tone cabinetry and stainless-steel appliance package. Cozy living space with large window and mountain views with access to the south facing private balcony. Well-sized primary bedroom with built in platform bed and wardrobes. A full 4pc bathroom and dedicated laundry room complete the suite. Extremely energy efficient unit with modern finishings and practical layout. Prime location with easy access to transit, trails, Canada Games Centre and downtown. 1 dedicated parking space plus and exclusive use storage locker. Condo fees: 315/month cover your essentials. Contact your REALTOR(R) to schedule a private viewing. VIDEO TOUR. (id:6769)