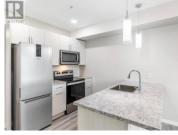

Location, Location, Location the three rules of real estate! We've got you covered with 302 - 420 Range Road in Takhini proper. This new, third floor, 576 sqft, One-bedroom, single bathroom unit makes sense as an owner occupied or investment option. Spacious entry with large closet, modern kitchen with sleek, soft tone cabinetry and stainless-steel appliance package. Cozy living space with large window and mountain views with access to the south facing private balcony. Well-sized primary bedroom with built in platform bed and wardrobes. A full 4pc bathroom and dedicated laundry room complete the suite. Extremely energy efficient unit with modern finishings and practical layout. Prime location with easy access to transit, trails, Canada Games Centre and downtown. 1 dedicated parking space plus and exclusive use storage locker. Condo fees: 315/month cover your essentials. Contact your REALTOR(R) to schedule a private viewing. VIDEO TOUR. (id:6769)