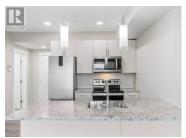

Location, Location, Location the three rules of real estate! We've got you covered with 302 - 420 Range Road in Takhini proper. This new, third floor, 576 sqft, One-bedroom, single bathroom unit makes sense as an owner occupied or investment option. Spacious entry with large closet, modern kitchen with sleek, soft tone cabinetry and stainless-steel appliance package. Cozy living space with large window and mountain views with access to the south facing private balcony. Well-sized primary bedroom with built in platform bed and wardrobes. A full 4pc bathroom and dedicated laundry room complete the suite. Extremely energy efficient unit with modern finishings and practical layout. Prime location with easy access to transit, trails, Canada Games Centre and downtown. 1 dedicated parking space plus and exclusive use storage locker. Condo fees: 315/month cover your essentials. Contact your REALTOR(R) to schedule a private viewing. VIDEO TOUR. (id:6769)