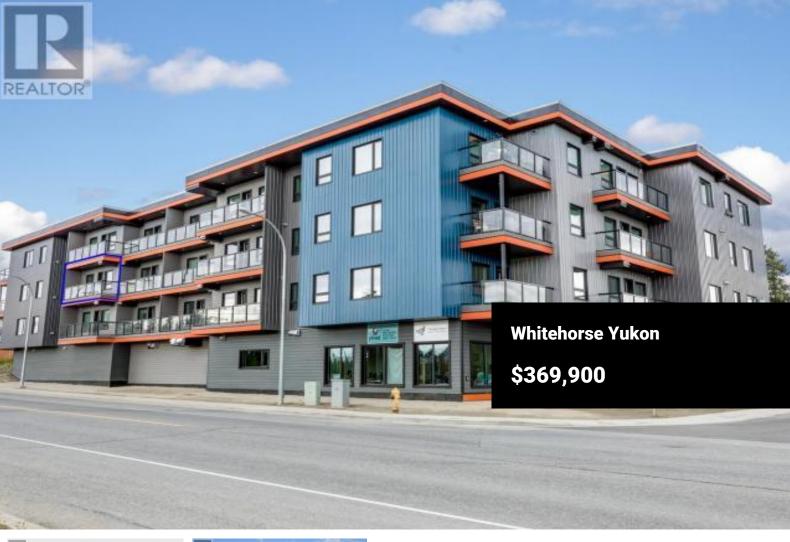

Location, Location, Location the three rules of real estate! We've got you covered with 302 - 420 Range Road in Takhini proper. This new, third floor, 576 sqft, One-bedroom, single bathroom unit makes sense as an owner occupied or investment option. Spacious entry with large closet, modern kitchen with sleek, soft tone cabinetry and stainless-steel appliance package. Cozy living space with large window and mountain views with access to the south facing private balcony. Well-sized primary bedroom with built in platform bed and wardrobes. A full 4pc bathroom and dedicated laundry room complete the suite. Extremely energy efficient unit with modern finishings and practical layout. Prime location with easy access to transit, trails, Canada Games Centre and downtown. 1 dedicated parking space plus and exclusive use storage locker. Condo fees: 315/month cover your essentials. Contact your REALTOR(R) to schedule a private viewing. VIDEO TOUR. (id:6769)