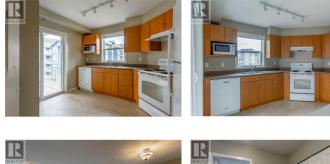

This corner unit with 2 bedrooms and 2 bathrooms is one of the largest floor plans within the amenity rich community of the Verve. The thoughtful design with split bedrooms ensures privacy and convenience for all occupants. Boasting a bright, open layout, this unit enjoys a prime location facing the pool area and is situated at the back of the complex, away from the road noise. Complete with 1 underground, secure parking stall and a storage locker for extra convenience. Enjoy the outdoor pool ,BBQ's, beach volleyball courts and pet friendly community (with restrictions) to provide the ultimate lifestyle. Located in a well-connected area, residents enjoy easy access to multiple bus stops as well as nearby shopping and grocery stores, making everyday errands convenient. Schedule your viewing today! (id:6769)