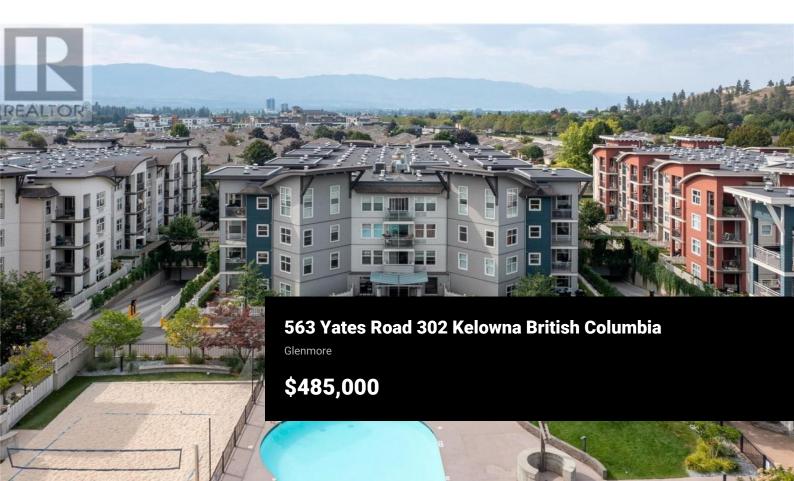

This corner unit with 2 bedrooms and 2 bathrooms is one of the largest floor plans within the amenity rich community of the Verve. The thoughtful design with split bedrooms ensures privacy and convenience for all occupants. Boasting a bright, open layout, this unit enjoys a prime location facing the pool area and is situated at the back of the complex, away from the road noise. Complete with 1 underground, secure parking stall and a storage locker for extra convenience. Enjoy the outdoor pool ,BBQ's, beach volleyball courts and pet friendly community (with restrictions) to provide the ultimate lifestyle. Located in a well-connected area, residents enjoy easy access to multiple bus stops as well as nearby shopping and grocery stores, making everyday errands convenient. Schedule your viewing today! (id:6769)