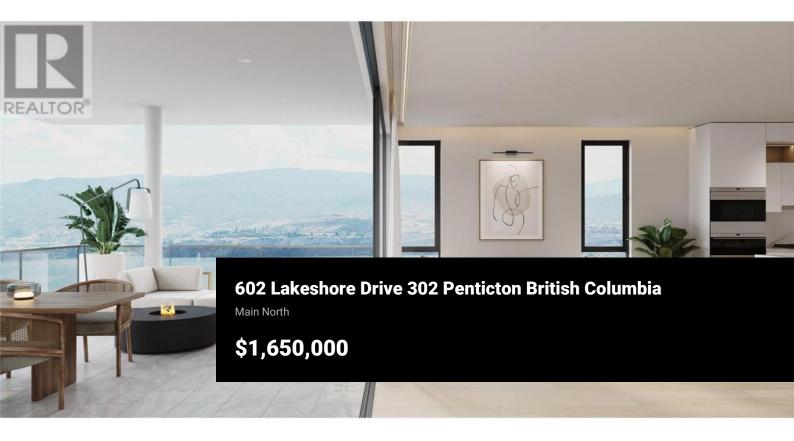

Last non-Penthouse unit available! A new era of luxury living has arrived in Penticton. Legacy on Lakeshore comprises just eight luxury residences fronting Okanagan Lake, featuring 3 bedrooms plus a flex room, expansive 20-foot-wide living areas, and over 1,600 sqft of living space. Experience true luxury living with 17-foot-wide sliding balcony doors and a custom fireplace and shelving unit exceeding 14 feet, set against the breathtaking backdrop of waterfront vistas. Situated in the vibrant heart of Penticton on the sought-after Lakeshore Drive, Legacy on Lakeshore epitomizes where luxury meets location. (id:6769)