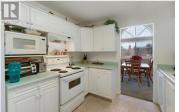

Top Floor Corner Unit. Vaulted Ceilings in living room, fireplace, very open and bright. Large primary bedroom with 4 pce ensuite and over size walk-in closet. Second bedroom is next to full bathroom and separate from primary bedroom. Kitchen has room for a table. The club house has pool table and shuffleboard, TV, kitchen, guest suite, gym, out door BBQ area and gardening plots Just a short walk to nearby shops, restaurants and Capri Mall. Secured parking and workshop. (id:6769)