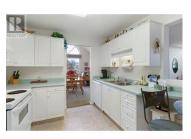

Top Floor Corner Unit. Vaulted Ceilings in living room, fireplace, very open and bright. Large primary bedroom with 4 pce ensuite and over size walk-in closet. Second bedroom is next to full bathroom and separate from primary bedroom. Kitchen has room for a table. The club house has pool table and shuffleboard, TV, kitchen, guest suite, gym, out door BBQ area and gardening plots Just a short walk to nearby shops, restaurants and Capri Mall. Secured parking and workshop. (id:6769)