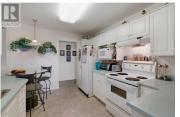

Top Floor Corner Unit. Vaulted Ceilings in living room, fireplace, very open and bright. Large primary bedroom with 4 pce ensuite and over size walk-in closet. Second bedroom is next to full bathroom and separate from primary bedroom. Kitchen has room for a table. The club house has pool table and shuffleboard, TV, kitchen, guest suite, gym, out door BBQ area and gardening plots Just a short walk to nearby shops, restaurants and Capri Mall. Secured parking and workshop. (id:6769)