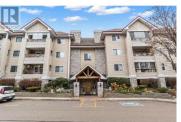

Top Floor Corner Unit. Vaulted Ceilings in living room, fireplace, very open and bright. Large primary bedroom with 4 pce ensuite and over size walk-in closet. Second bedroom is next to full bathroom and separate from primary bedroom. Kitchen has room for a table. The club house has pool table and shuffleboard, TV, kitchen, guest suite, gym, out door BBQ area and gardening plots Just a short walk to nearby shops, restaurants and Capri Mall. Secured parking and workshop. (id:6769)