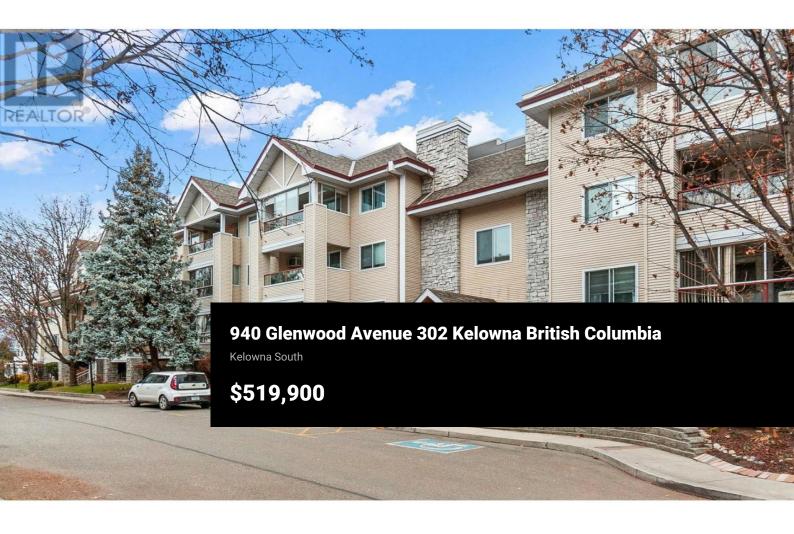

Top Floor Corner Unit. Vaulted Ceilings in living room, fireplace, very open and bright. Large primary bedroom with 4 pce ensuite and over size walk-in closet. Second bedroom is next to full bathroom and separate from primary bedroom. Kitchen has room for a table. The club house has pool table and shuffleboard, TV, kitchen, guest suite, gym, out door BBQ area and gardening plots Just a short walk to nearby shops, restaurants and Capri Mall. Secured parking and workshop. (id:6769)