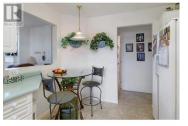

Top Floor Corner Unit. Vaulted Ceilings in living room, fireplace, very open and bright. Large primary bedroom with 4 pce ensuite and over size walk-in closet. Second bedroom is next to full bathroom and separate from primary bedroom. Kitchen has room for a table. The club house has pool table and shuffleboard, TV, kitchen, guest suite, gym, out door BBQ area and gardening plots Just a short walk to nearby shops, restaurants and Capri Mall. Secured parking and workshop. (id:6769)