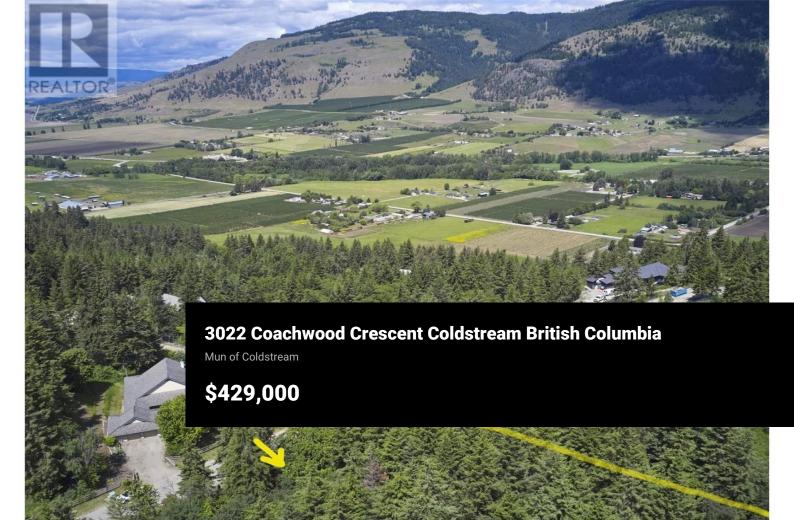

Welcome to Whisper Ridge, where estate-style living meets natural beauty. This 1.24-acre lot offers the perfect canvas for your dream home, set in a serene and exclusive community. Nestled among mature trees, this spacious lot ensures privacy and tranquility, providing a retreat from the hustle and bustle of everyday life. Imagine waking up to breathtaking views, surrounded by nature, yet conveniently close to all amenities. Don't miss this rare opportunity to create a personalized sanctuary in Whisper Ridge. Great location close to schools and only 10 minutes to Kalamalka lake! Serves at lot line. Contact us today to schedule a viewing and start planning your future in this beautiful, private haven! (id:6769)