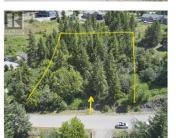

Welcome to Whisper Ridge, where estate-style living meets natural beauty. This 1.24-acre lot offers the perfect canvas for your dream home, set in a serene and exclusive community. Nestled among mature trees, this spacious lot ensures privacy and tranquility, providing a retreat from the hustle and bustle of everyday life. Imagine waking up to breathtaking views, surrounded by nature, yet conveniently close to all amenities. Don't miss this rare opportunity to create a personalized sanctuary in Whisper Ridge. Great location close to schools and only 10 minutes to Kalamalka lake! Serves at lot line. Contact us today to schedule a viewing and start planning your future in this beautiful, private haven! (id:6769)