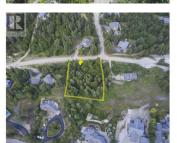

Welcome to Whisper Ridge, where estate-style living meets natural beauty. This 1.24-acre lot offers the perfect canvas for your dream home, set in a serene and exclusive community. Nestled among mature trees, this spacious lot ensures privacy and tranquility, providing a retreat from the hustle and bustle of everyday life. Imagine waking up to breathtaking views, surrounded by nature, yet conveniently close to all amenities. Don't miss this rare opportunity to create a personalized sanctuary in Whisper Ridge. Great location close to schools and only 10 minutes to Kalamalka lake! Serves at lot line. Contact us today to schedule a viewing and start planning your future in this beautiful, private haven! (id:6769)