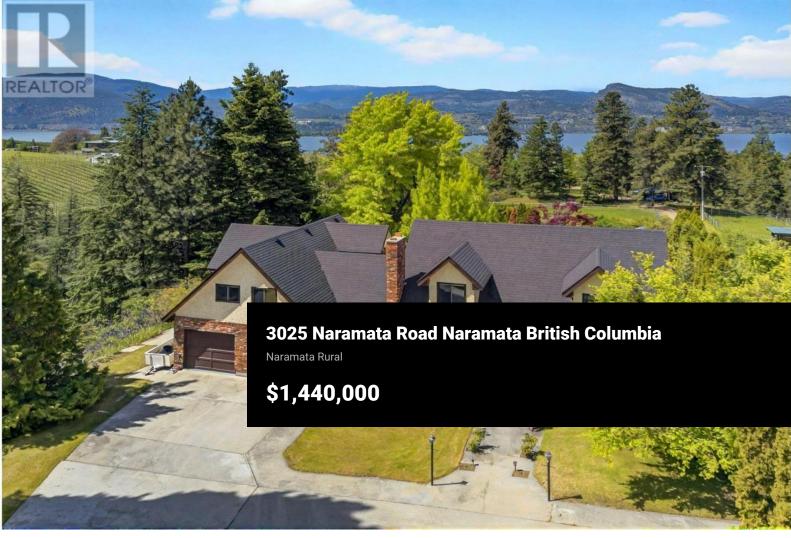

Tucked away on 1.91 impeccably landscaped acres, this private Naramata retreat offers the best of rural living just minutes from the village. Built in 1981, the two-story home features 3 bedrooms and 3 bathrooms, with warm wood finishes, large windows, and a spacious, functional layout. Additionally, an attached, self-contained 1-bedroom suite with a private entrance provides excellent flexibility for guests, extended family, or rental income. The basement includes a large games room, office space, and generous storage. A two-car garage with workshop space adds practicality, while the beautifully manicured yard is a gardener's dream--abundant with vegetable plots, fruit trees, and lush plantings throughout. Accessed via a private drive, the property offers peace, seclusion, and room to grow. Ideal for families, hobbyists, or those seeking space and tranquility close to Naramata's wineries, beaches, and trails—this unique offering delivers lifestyle, versatility, and privacy in one exceptional package. All measurements are from floor plans. Contact your favourite agent today for a private tour. (id:6769)