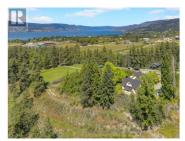

Tucked away on 1.91 impeccably landscaped acres, this private Naramata retreat offers the best of rural living just minutes from the village. Built in 1981, the two-story home features 3 bedrooms and 3 bathrooms, with warm wood finishes, large windows, and a spacious, functional layout. Additionally, an attached, self-contained 1-bedroom suite with a private entrance provides excellent flexibility for guests, extended family, or rental income. The basement includes a large games room, office space, and generous storage. A two-car garage with workshop space adds practicality, while the beautifully manicured yard is a gardener's dream--abundant with vegetable plots, fruit trees, and lush plantings throughout. Accessed via a private drive, the property offers peace, seclusion, and room to grow. Ideal for families, hobbyists, or those seeking space and tranquility close to Naramata's wineries, beaches, and trails—this unique offering delivers lifestyle, versatility, and privacy in one exceptional package. All measurements are from floor plans. Contact your favourite agent today for a private tour. (id:6769)