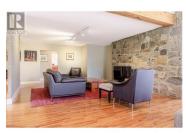

Nestled in luscious grounds, this sprawling over 4700 sqft RANCHER plus basement features: VIEWS, salt-water POOL, pickleball/tennis/basketball COURT, WORKSHOP and a GARAGE. Walk into your home with pouring natural light, massive wood beams and double sided granite fire place overlooking the WATERFALL. This expansive home has a grand room with vaulted ceilings, room for a 10-person table, walk-out onto your vast patio with spectacular views of the lake. Perfect for entertaining or relaxing. Primary bedroom is beautifully finished with over 190sqft, walk through closet and a tranquil ensuite. Bedrooms are steps away from the pool for ease. Downstairs you will find storage/den/wine cellar and a bathroom plus BONUS ROOM: gym/theater room or a potential suite. (id:6769)