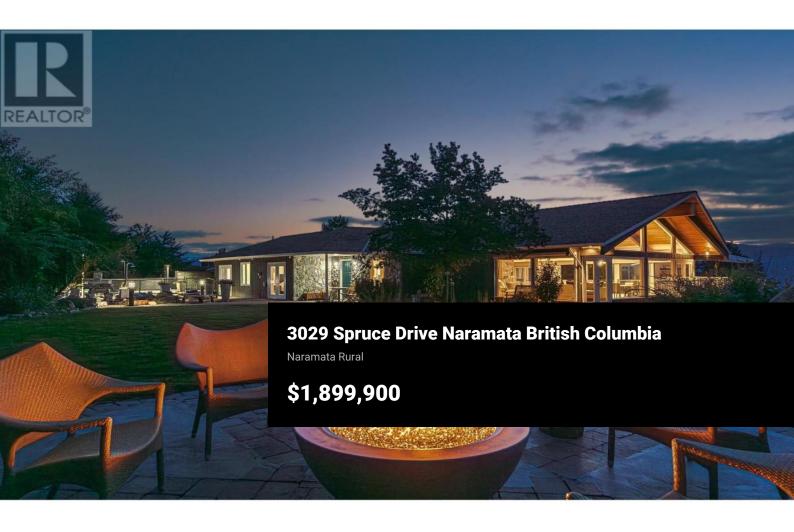

Nestled in luscious grounds, this sprawling over 4700 sqft RANCHER plus basement features: VIEWS, salt-water POOL, pickleball/tennis/basketball COURT, WORKSHOP and a GARAGE. Walk into your home with pouring natural light, massive wood beams and double sided granite fire place overlooking the WATERFALL. This expansive home has a grand room with vaulted ceilings, room for a 10-person table, walk-out onto your vast patio with spectacular views of the lake. Perfect for entertaining or relaxing. Primary bedroom is beautifully finished with over 190sqft, walk through closet and a tranquil ensuite. Bedrooms are steps away from the pool for ease. Downstairs you will find storage/den/wine cellar and a bathroom plus BONUS ROOM: gym/theater room or a potential suite. (id:6769)