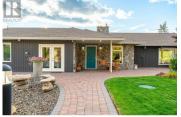

Nestled in luscious grounds, this sprawling over 4700 sqft RANCHER plus basement features: VIEWS, salt-water POOL, pickleball/tennis/basketball COURT, WORKSHOP and a GARAGE. Walk into your home with pouring natural light, massive wood beams and double sided granite fire place overlooking the WATERFALL. This expansive home has a grand room with vaulted ceilings, room for a 10-person table, walk-out onto your vast patio with spectacular views of the lake. Perfect for entertaining or relaxing. Primary bedroom is beautifully finished with over 190sqft, walk through closet and a tranquil ensuite. Bedrooms are steps away from the pool for ease. Downstairs you will find storage/den/wine cellar and a bathroom plus BONUS ROOM: gym/theater room or a potential suite. (id:6769)