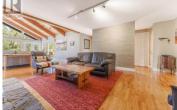

Nestled in luscious grounds, this sprawling over 4700 sqft RANCHER plus basement features: VIEWS, salt-water POOL, pickleball/tennis/basketball COURT, WORKSHOP and a GARAGE. Walk into your home with pouring natural light, massive wood beams and double sided granite fire place overlooking the WATERFALL. This expansive home has a grand room with vaulted ceilings, room for a 10-person table, walk-out onto your vast patio with spectacular views of the lake. Perfect for entertaining or relaxing. Primary bedroom is beautifully finished with over 190sqft, walk through closet and a tranquil ensuite. Bedrooms are steps away from the pool for ease. Downstairs you will find storage/den/wine cellar and a bathroom plus BONUS ROOM: gym/theater room or a potential suite. (id:6769)