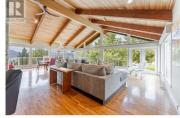

Nestled in luscious grounds, this sprawling over 4700 sqft RANCHER plus basement features: VIEWS, salt-water POOL, pickleball/tennis/basketball COURT, WORKSHOP and a GARAGE. Walk into your home with pouring natural light, massive wood beams and double sided granite fire place overlooking the WATERFALL. This expansive home has a grand room with vaulted ceilings, room for a 10-person table, walk-out onto your vast patio with spectacular views of the lake. Perfect for entertaining or relaxing. Primary bedroom is beautifully finished with over 190sqft, walk through closet and a tranquil ensuite. Bedrooms are steps away from the pool for ease. Downstairs you will find storage/den/wine cellar and a bathroom plus BONUS ROOM: gym/theater room or a potential suite. (id:6769)