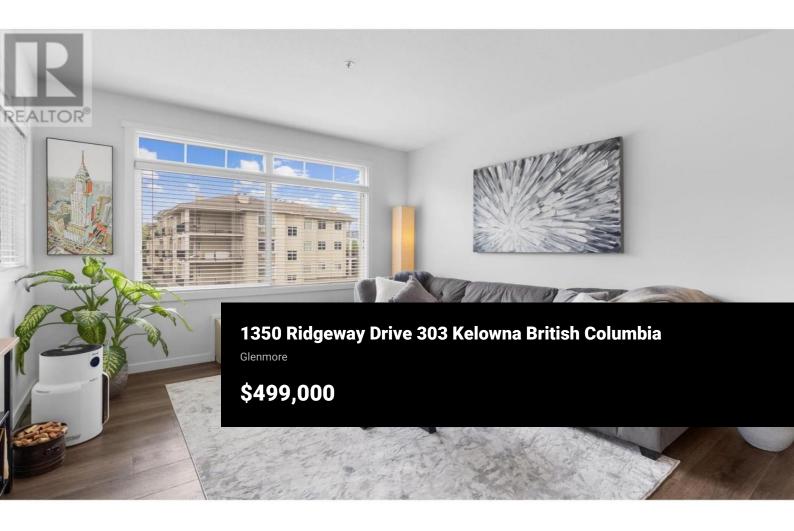

Canada

A bright and spacious corner unit in the heart of Kelowna -- perfect for the savvy homeowner or investor! This 3rd-floor home offers plenty of natural light with large windows on two sides and beautiful sunrise views over Dilworth Mountain. The open layout features a large kitchen with granite countertops, stainless steel appliances, and a tiled backsplash, flowing into a generous dining area and a cozy living room. Two well-sized bedrooms are located on opposite sides of the unit for added privacy. The primary suite includes a spacious 4-piece ensuite with a separate shower and soaker tub -- a great place to relax after a long day. Step through French doors onto the southeast-facing balcony and enjoy peaceful mountain views with your morning coffee or evening glass of wine. This pet- and rental-friendly building makes it a great option whether you're buying your first home or adding to your investment portfolio. Located just minutes from Orchard Park Mall, downtown, the lake, KGH, UBCO, and more. With fresh paint and new floors, this move-in-ready unit checks all the boxes! (id:6769)