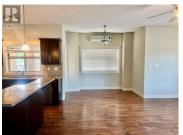

FRESHLY PAINTED WITH NEW CARPETS IN THE BEDROOMS!!!!!! Welcome to Victoria Place, this amazing corner unit with 2 bdrms, 2 baths for a total of 1128 sqft. The first time this unit has been offered for sale since it was purchased from the developer. This unit has 2 large sized decks, one off the living room & one off the dining room. Laminate & ceramic floors throughout main living area with plush carpet in the bedrooms. The open kitchen has granite counters and stainless appliances with an open concept allowing for a great entertaining space. The building has secure parking, and a storage locker. (id:6769)