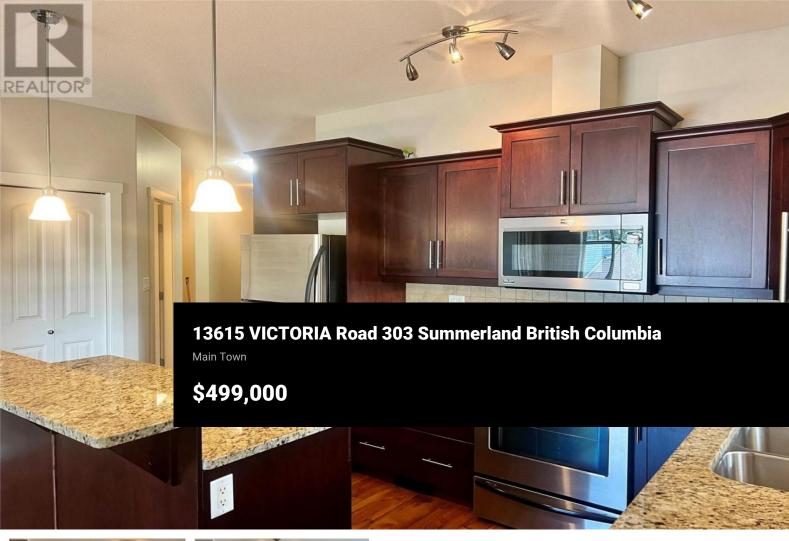

FRESHLY PAINTED WITH NEW CARPETS IN THE BEDROOMS!!!!!! Welcome to Victoria Place, this amazing corner unit with 2 bdrms, 2 baths for a total of 1128 sqft. The first time this unit has been offered for sale since it was purchased from the developer. This unit has 2 large sized decks, one off the living room & one off the dining room. Laminate & ceramic floors throughout main living area with plush carpet in the bedrooms. The open kitchen has granite counters and stainless appliances with an open concept allowing for a great entertaining space. The building has secure parking, and a storage locker. (id:6769)