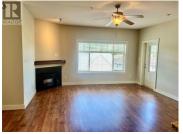

FRESHLY PAINTED WITH NEW CARPETS IN THE BEDROOMS!!!!!! Welcome to Victoria Place, this amazing corner unit with 2 bdrms, 2 baths for a total of 1128 sqft. The first time this unit has been offered for sale since it was purchased from the developer. This unit has 2 large sized decks, one off the living room & one off the dining room. Laminate & ceramic floors throughout main living area with plush carpet in the bedrooms. The open kitchen has granite counters and stainless appliances with an open concept allowing for a great entertaining space. The building has secure parking, and a storage locker. (id:6769)