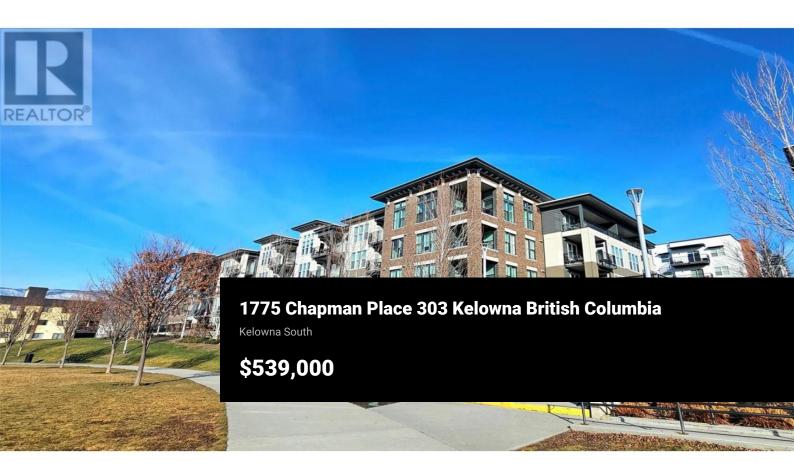

Welcome to Central Green Two, a stylish and modern 2-bedroom, 2-bathroom loft condo just steps from downtown Kelowna, located on the quiet side. This bright and airy home boasts soaring windows, quartz countertops, stainless steel appliances, two unit door access (on 3rd and 4th floor) and full-size laundry. Enjoy the perfect blend of urban convenience and park-side tranquility, with Rowcliffe Park right next door, kid's playground, community garden, dog park, and schools, lake, shops, and restaurants just a short walk or bike ride away. Pet and rental friendly, this unit is ideal for first-time buyers, downsizers, or investors. One secure underground parking included. Vacant and ready for quick possession. Virtual tour is from 2022 for layout reference only. (id:6769)