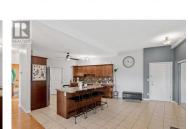

LOCATION, LOCATION, LOCATION! Welcome to Pandosy on the Lake! This stunning penthouse offers incredible value, with one of the largest floor plans priced below assessed value. Situated just steps from Okanagan Lake, sandy beaches, Downtown Kelowna, parks, tennis courts, and the hospital, this is urban lakeside living at its finest. This spacious 2-bedroom + den, 2-bathroom home features soaring 10' ceilings in the living area (9' throughout), creating a bright, airy feel. The exceptional open floor plan includes a separate in-suite laundry room, a large island kitchen with stainless steel appliances, and an oversized corner pantry. Efficient forced air heating & cooling ensure yearround comfort. Enjoy unobstructed mountain views and Kelowna's Westside city lights from the expansive private deck, accessible through oversized sliding doors. Pet-friendly (2 pets allowed), this home is perfect for those who love to share their space with furry companions. Adding to its charm, this building features a spacious backyard plus a small creek running through the property, providing a peaceful retreat for both furry friends and their humans to enjoy. Building amenities include a fitness room, common room with a billiards table & kitchen, secured entry, and one designated parking stall. Opportunities like this are rare! Don't miss your chance--schedule your private showing today! (id:6...