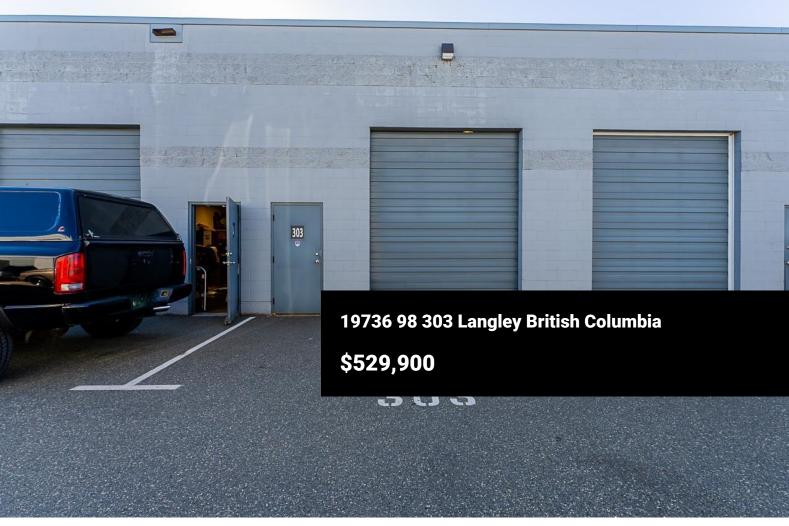

High exposure industrial/warehouse Micro-strata unit in Port Kells/Walnut Grove Northwest Langley available with vacant possession. Extremely versatile space ideal for a wide spectrum of uses from manufacturing to Hobby shop (17" ceilings). Empty shell has radiant heat and open to your ideas. Healthy contingency fund, new roof in 2020. Well managed, secure and gated complex with excellent access to 96th Avenue, Highway 1 and Golden Ears Bridge. (id:6769)