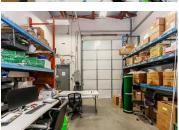

High exposure industrial/warehouse Micro-strata unit in Port Kells/Walnut Grove Northwest Langley available with vacant possession. Extremely versatile space ideal for a wide spectrum of uses from manufacturing to Hobby shop (17" ceilings). Empty shell has radiant heat and open to your ideas. Healthy contingency fund, new roof in 2020. Well managed, secure and gated complex with excellent access to 96th Avenue, Highway 1 and Golden Ears Bridge. (id:6769)