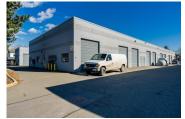

High exposure industrial/warehouse Micro-strata unit in Port Kells/Walnut Grove Northwest Langley available with vacant possession. Extremely versatile space ideal for a wide spectrum of uses from manufacturing to Hobby shop (17" ceilings). Empty shell has radiant heat and open to your ideas. Healthy contingency fund, new roof in 2020. Well managed, secure and gated complex with excellent access to 96th Avenue, Highway 1 and Golden Ears Bridge. (id:6769)