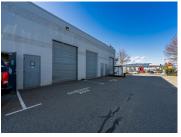

High exposure industrial/warehouse Micro-strata unit in Port Kells/Walnut Grove Northwest Langley available with vacant possession. Extremely versatile space ideal for a wide spectrum of uses from manufacturing to Hobby shop (17" ceilings). Empty shell has radiant heat and open to your ideas. Healthy contingency fund, new roof in 2020. Well managed, secure and gated complex with excellent access to 96th Avenue, Highway 1 and Golden Ears Bridge. (id:6769)