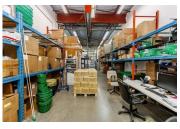

High exposure industrial/warehouse Micro-strata unit in Port Kells/Walnut Grove Northwest Langley available with vacant possession. Extremely versatile space ideal for a wide spectrum of uses from manufacturing to Hobby shop (17" ceilings). Empty shell has radiant heat and open to your ideas. Healthy contingency fund, new roof in 2020. Well managed, secure and gated complex with excellent access to 96th Avenue, Highway 1 and Golden Ears Bridge. (id:6769)