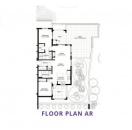

\$749,900

Top floor premium corner unit with 2 parking stalls included! Downsize without compromise in this beautifully appointed 2-bedroom, 1.5-bathroom top floor suite at The Villas. With 929 sq. ft. of refined living space and a generous outdoor area, this home offers engineered hardwood flooring, quartz countertops, soft-close cabinetry, undermount lighting and a full stainless steel appliance package. Complete 270 degree views with two separate decks and complete privacy. Enjoy a spacious ensuite with dual sinks, heated tile floors, and a rain shower with bench. Community is at the heart of The Villas, with a shared garden, orchard, meeting spaces, and walkable amenities that foster connection. Secure underground parking with two parking spots, bike storage, and in-suite laundry complete this ideal downsizing opportunity. Expected possession August 2025. Appointments required for viewings, contact Listing Agent for available times. (id:6769)