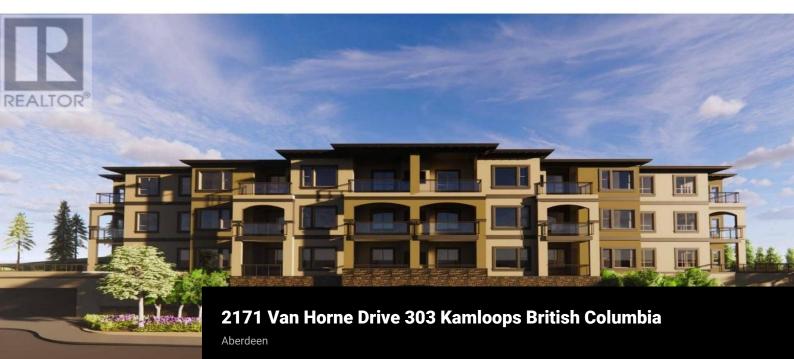

\$749,900

Top floor premium corner unit with 2 parking stalls included! Downsize without compromise in this beautifully appointed 2-bedroom, 1.5-bathroom top floor suite at The Villas. With 929 sq. ft. of refined living space and a generous outdoor area, this home offers engineered hardwood flooring, quartz countertops, soft-close cabinetry, undermount lighting and a full stainless steel appliance package. Complete 270 degree views with two separate decks and complete privacy. Enjoy a spacious ensuite with dual sinks, heated tile floors, and a rain shower with bench. Community is at the heart of The Villas, with a shared garden, orchard, meeting spaces, and walkable amenities that foster connection. Secure underground parking with two parking spots, bike storage, and in-suite laundry complete this ideal downsizing opportunity. Expected possession August 2025. Appointments required for viewings, contact Listing Agent for available times. (id:6769)