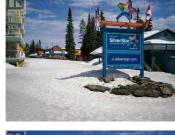

## 30 Monashee Road 303 Vernon British Columbia Silver Star \$389,900

Highly desirable top floor 1 Bdrm unit with soaring 18' ceilings in the living and dining room areas for added volume. Fabulous daytime views of the Attridge slopes and the Alpine Meadows Chair before venturing out on the slopes for a day of sking or boarding. Living room showcases stylish tiled gas fireplace feature wall with access door to sundeck and or BBQ area. Spacious Bedroom offers great night time views of lighted ski hill with large full bath just footsteps away. Other notables include underground heated and secure parking with ski locker located on same level. All this located within easy walk of Village and adjacent Brewer's Pond and Tube Town for added pleasure! Silver Star Mountain Resort is a year round destination with hiking trails and world class downhill biking available. Make this apartment your next destination! Pet restrictions per By-Laws allow for a "reasonable number of pets"". (id:6769)