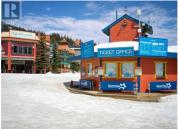

## 30 Monashee Road 303 Vernon British Columbia Silver Star \$389,900

Highly desirable top floor 1 Bdrm unit with soaring 18' ceilings in the living and dining room areas for added volume. Fabulous daytime views of the Attridge slopes and the Alpine Meadows Chair before venturing out on the slopes for a day of sking or boarding. Living room showcases stylish tiled gas fireplace feature wall with access door to sundeck and or BBQ area. Spacious Bedroom offers great night time views of lighted ski hill with large full bath just footsteps away. Other notables include underground heated and secure parking with ski locker located on same level. All this located within easy walk of Village and adjacent Brewer's Pond and Tube Town for added pleasure! Silver Star Mountain Resort is a year round destination with hiking trails and world class downhill biking available. Make this apartment your next destination! Pet restrictions per By-Laws allow for a "reasonable number of pets"". (id:6769)