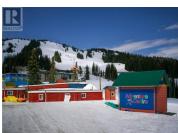

## 30 Monashee Road 303 Vernon British Columbia Silver Star \$389,900

Highly desirable top floor 1 Bdrm unit with soaring 18' ceilings in the living and dining room areas for added volume. Fabulous daytime views of the Attridge slopes and the Alpine Meadows Chair before venturing out on the slopes for a day of sking or boarding. Living room showcases stylish tiled gas fireplace feature wall with access door to sundeck and or BBQ area. Spacious Bedroom offers great night time views of lighted ski hill with large full bath just footsteps away. Other notables include underground heated and secure parking with ski locker located on same level. All this located within easy walk of Village and adjacent Brewer's Pond and Tube Town for added pleasure! Silver Star Mountain Resort is a year round destination with hiking trails and world class downhill biking available. Make this apartment your next destination! Pet restrictions per By-Laws allow for a "reasonable number of pets"". (id:6769)