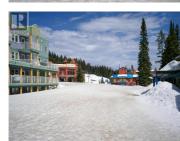

## 30 Monashee Road 303 Vernon British Columbia Silver Star \$389,900

Highly desirable top floor 1 Bdrm unit with soaring 18' ceilings in the living and dining room areas for added volume. Fabulous daytime views of the Attridge slopes and the Alpine Meadows Chair before venturing out on the slopes for a day of sking or boarding. Living room showcases stylish tiled gas fireplace feature wall with access door to sundeck and or BBQ area. Spacious Bedroom offers great night time views of lighted ski hill with large full bath just footsteps away. Other notables include underground heated and secure parking with ski locker located on same level. All this located within easy walk of Village and adjacent Brewer's Pond and Tube Town for added pleasure! Silver Star Mountain Resort is a year round destination with hiking trails and world class downhill biking available. Make this apartment your next destination! Pet restrictions per By-Laws allow for a "reasonable number of pets"". (id:6769)