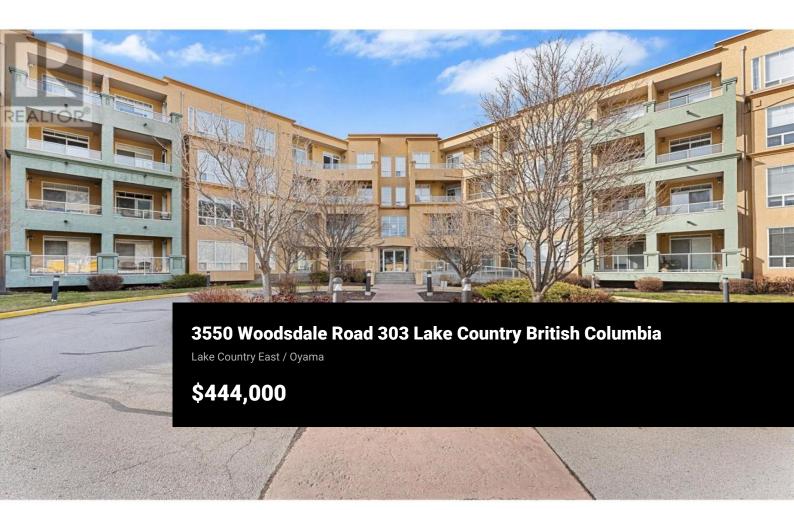

## **Brandon Grass**

Phone: (778) 760-1347

https://brandongrass.com/

Experience resort-style living at Emerald Point in Lake Country! This semilakeshore condo offers 2 bedrooms, 2 bathrooms, and over 1,000 sq. ft. of thoughtfully designed space. Freshly painted and beautifully updated with new quartz countertops, sinks, faucets, and backsplash, this home is truly move-in ready. Plus, enjoy brand-new toilets, custom storage inserts in closets, and automatic blinds for added convenience. Located next to Beasley Park and steps from Wood Lake, you'll have endless opportunities to swim, kayak,

paddleboard, or boat all summer long. The Okanagan Rail Trail is just a short stroll away, perfect for biking or morning walks. Enjoy top-notch amenities, including an outdoor pool, sauna, and fitness room, plus a common room with a full kitchen for entertaining. This home is ideal for young families, empty nesters, or downsizers looking for an active lifestyle or a lock-and-go retreat. Tennis courts, a dog park, and amazing local restaurants are nearby, with UBCO and Kelowna International Airport just minutes away. Whether you're seeking a permanent vacation or a smart investment opportunity, this condo is ready for you. Vacant & waiting for its next owner--don't miss out! (id:6769)