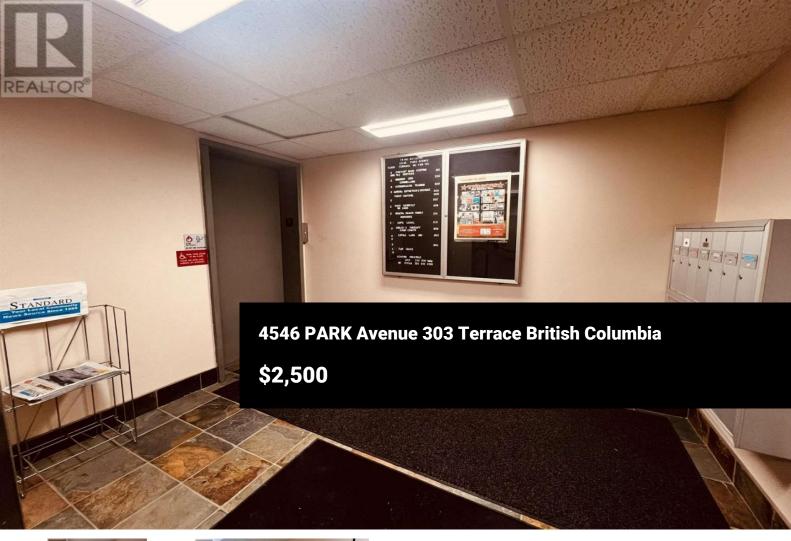

Bright and spacious 1,400+ sq. ft. office or retail space available for lease. Featuring private offices with windows and doors, this unit is ideal for businesses seeking a professional and functional workspace. Key features include: ample surface parking plus underground parking available for an additional cost; convenient amenities included same-floor washrooms; elevator access; and a staff kitchen/lunchroom. Versatile layout suitable for office or retail use. Prime location with excellent accessibility. Perfect for startups, growing businesses, or those needing more space. \* PREC - Personal Real Estate Corporation (id:6769)