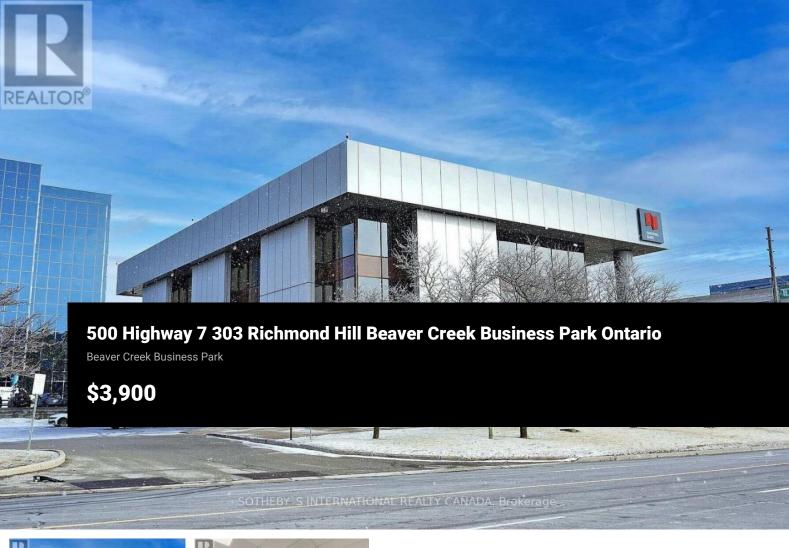

Your thriving business awaits the ideal office space at the national bank plaza in the heart of Richmond Hill. \$3900 monthly gross rent included TMI and HST. This 3rd floor office space has been recently renovated and is ready for immediate occupancy. Floor to celling window with unobstructed views. The office building is 3 stories above ground with a site area of 2.1 acres and about 80 surface parking stalls. Well managed building and highly visible podium signage on Highway 7 east. \*\*\*\* EXTRAS \*\*\*\* Property superintendent on site. The site offers access to all means of transportation. The area includes commercial banks, professional offices, hotels & restaurants. (id:6769)