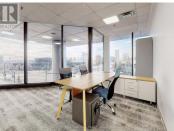

Your thriving business awaits the ideal office space at the national bank plaza in the heart of Richmond Hill. \$3900 monthly gross rent included TMI and HST. This 3rd floor office space has been recently renovated and is ready for immediate occupancy. Floor to celling window with unobstructed views. The office building is 3 stories above ground with a site area of 2.1 acres and about 80 surface parking stalls. Well managed building and highly visible podium signage on Highway 7 east. \*\*\*\* EXTRAS \*\*\*\* Property superintendent on site. The site offers access to all means of transportation. The area includes commercial banks, professional offices, hotels & restaurants. (id:6769)