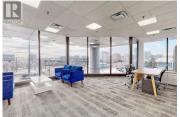

Your thriving business awaits the ideal office space at the national bank plaza in the heart of Richmond Hill. \$3900 monthly gross rent included TMI and HST. This 3rd floor office space has been recently renovated and is ready for immediate occupancy. Floor to celling window with unobstructed views. The office building is 3 stories above ground with a site area of 2.1 acres and about 80 surface parking stalls. Well managed building and highly visible podium signage on Highway 7 east. \*\*\*\* EXTRAS \*\*\*\* Property superintendent on site. The site offers access to all means of transportation. The area includes commercial banks, professional offices, hotels & restaurants. (id:6769)