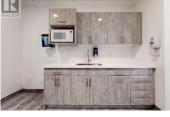

Your thriving business awaits the ideal office space at the national bank plaza in the heart of Richmond Hill. \$3900 monthly gross rent included TMI and HST. This 3rd floor office space has been recently renovated and is ready for immediate occupancy. Floor to celling window with unobstructed views. The office building is 3 stories above ground with a site area of 2.1 acres and about 80 surface parking stalls. Well managed building and highly visible podium signage on Highway 7 east. \*\*\*\* EXTRAS \*\*\*\* Property superintendent on site. The site offers access to all means of transportation. The area includes commercial banks, professional offices, hotels & restaurants. (id:6769)