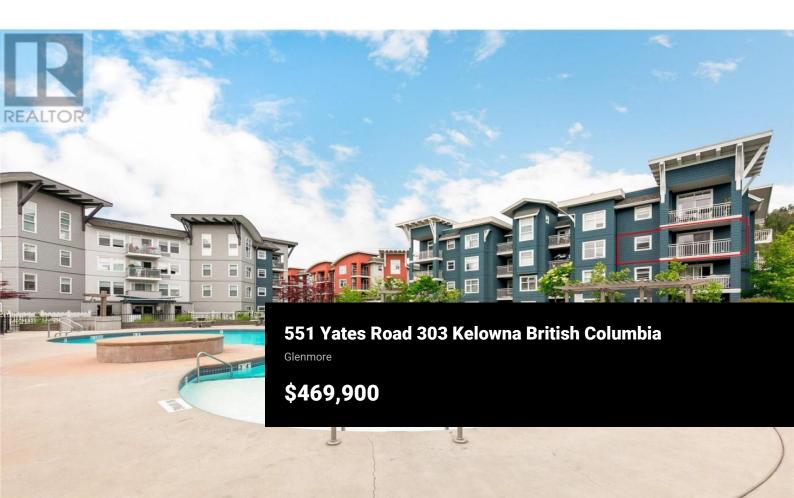

RE/MAX W ®

**RE/MAX Kelowna** 100-1553 Harvey Avenue Kelowna, BC, Canada

Welcome to #303 551 Yates Road! Located at The Verve - a resort style complex in North Glenmore - this beautiful southeast-facing 2-bedroom, 2bathroom unit includes 978 sg. ft. of living space, with a covered outdoor balcony overlooking the complex and Dilworth Mountain. Arguably one of the best floor plans in the complex, this corner unit features a modern design with bright, open living spaces and natural light throughout. The kitchen is equipped with light wood cabinetry, granite countertops, and stainless-steel appliances. Updates include new vinyl flooring, baseboards and paint. The Verve offers resort-style amenities, including an expansive kidney-shaped pool, a full-sized beach volleyball court, and an outdoor cooking area with multiple gas BBQs -perfect for embracing the Okanagan lifestyle. Ideally located in Kelowna's highly sought-after North Glenmore neighborhood, you're just minutes from the airport, UBCO, and the vibrant downtown core. One heated underground parking stall and storage locker included. Rentals are allowed, with restrictions (min. 30 days) and pets are also allowed, with restrictions (up to 2 cats or, alternatively, one dog weighing no more than 40 pounds and one cat [which must be kept indoors] or, in the further alternative, two dogs each weighing no more than 40 pounds). (id:6769)