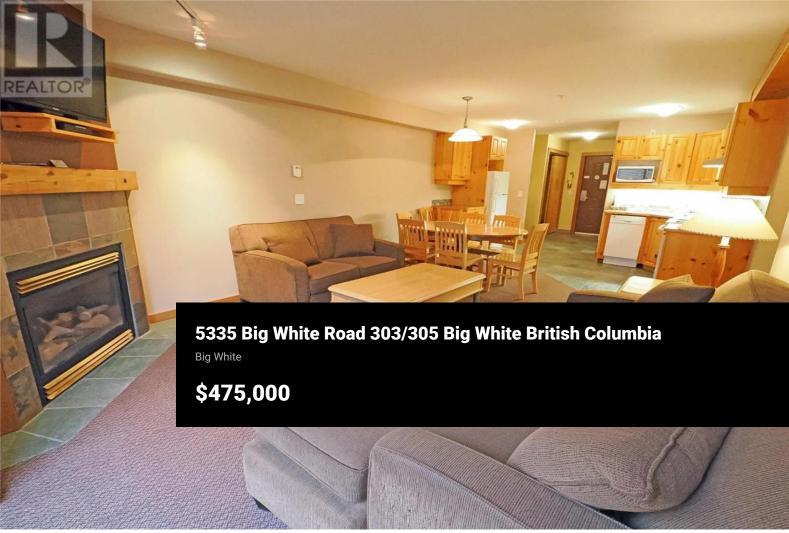

A great two bedroom unit right in the very heart of the Village. Chateau at Big White is in the centre of Big White and offers an incredible location on the hill. Right across from the market and next tot he Plaza chairlift, it doesn't get anymore central than this one. The unit is well taken care of and the building has recently been painted. The strata fees are very inclusive and this property is very easy to own and use. If you want a two bedroom place in the very heart of it all, this property will satisfy even the most fickle buyers when it comes to location and convenience. The Black Diamond Grill is also attached to the building offering one of Big White's finest dining options as close as can be! Don't wait, two bedrooms places in the village centre don't usually last long. GST is applicable. All furniture is included. (id:6769)