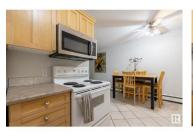

Welcome to this inviting & well-maintained unit thats ideal for professionals, first-time buyers, or investors seeking a prime downtown location. Youre greeted by a bright & welcoming living space, highlighted by large windows that fill the home with natural light. The spacious living room provides ample space for relaxation & entertainment and seamlessly flows into the dining area and kitchen. The kitchen boasts sleek countertops & ample cabinet space. The spacious primary has generous closet space & easy access to the main bathroom. There are multiple closets throughout large & small so storage wont be an issue. The private balcony is the perfect spot to unwind while taking in views of the surrounding neighbourhood. Located in the heart of Boyle Street, you are just minutes away from all the excitement of downtown Edmonton. Explore the nearby shops, restaurants, cafes & cultural attractions, or take a stroll along the river valley. With easy access to public transportation so commuting is a breeze. (id:6769)