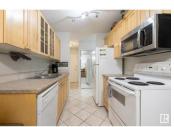

Welcome to this inviting & well-maintained unit thats ideal for professionals, first-time buyers, or investors seeking a prime downtown location. Youre greeted by a bright & welcoming living space, highlighted by large windows that fill the home with natural light. The spacious living room provides ample space for relaxation & entertainment and seamlessly flows into the dining area and kitchen. The kitchen boasts sleek countertops & ample cabinet space. The spacious primary has generous closet space & easy access to the main bathroom. There are multiple closets throughout large & small so storage wont be an issue. The private balcony is the perfect spot to unwind while taking in views of the surrounding neighbourhood. Located in the heart of Boyle Street, you are just minutes away from all the excitement of downtown Edmonton. Explore the nearby shops, restaurants, cafes & cultural attractions, or take a stroll along the river valley. With easy access to public transportation so commuting is a breeze. (id:6769)