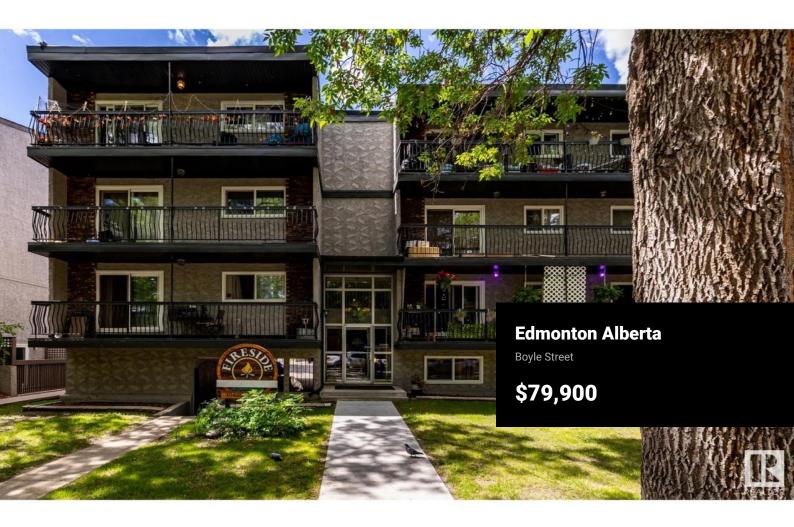

Welcome to this inviting & well-maintained unit thats ideal for professionals, first-time buyers, or investors seeking a prime downtown location. Youre greeted by a bright & welcoming living space, highlighted by large windows that fill the home with natural light. The spacious living room provides ample space for relaxation & entertainment and seamlessly flows into the dining area and kitchen. The kitchen boasts sleek countertops & ample cabinet space. The spacious primary has generous closet space & easy access to the main bathroom. There are multiple closets throughout large & small so storage wont be an issue. The private balcony is the perfect spot to unwind while taking in views of the surrounding neighbourhood. Located in the heart of Boyle Street, you are just minutes away from all the excitement of downtown Edmonton. Explore the nearby shops, restaurants, cafes & cultural attractions, or take a stroll along the river valley. With easy access to public transportation so commuting is a breeze. (id:6769)