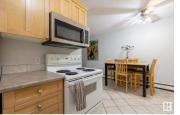

Welcome to this inviting & well-maintained unit that's ideal for professionals, first-time buyers, or investors seeking a prime downtown location. You're greeted by a bright & welcoming living space, highlighted by large windows that fill the home with natural light. The spacious living room provides ample space for relaxation & entertainment and seamlessly flows into the dining area and kitchen. The kitchen boasts sleek countertops & ample cabinet space. The spacious primary has generous closet space & easy access to the main bathroom. There are multiple closets throughout large & small so storage won't be an issue. The private balcony is the perfect spot to unwind while taking in views of the surrounding neighbourhood. Located in the heart of Boyle Street, you are just minutes away from all the excitement of downtown Edmonton. Explore the nearby shops, restaurants, cafes & cultural attractions, or take a stroll along the river valley. With easy access to public transportation so commuting is a breeze. (id:6769)