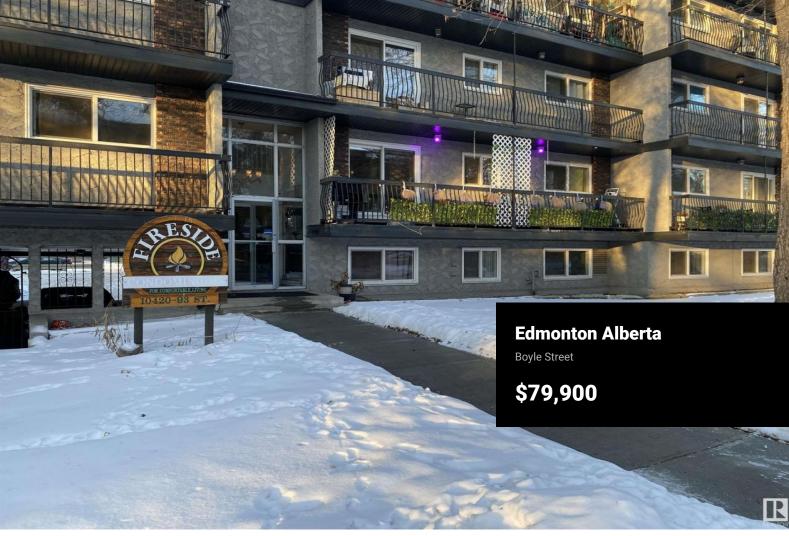

Welcome to this inviting & well-maintained unit that's ideal for professionals, first-time buyers, or investors seeking a prime downtown location. You're greeted by a bright & welcoming living space, highlighted by large windows that fill the home with natural light. The spacious living room provides ample space for relaxation & entertainment and seamlessly flows into the dining area and kitchen. The kitchen boasts sleek countertops & ample cabinet space. The spacious primary has generous closet space & easy access to the main bathroom. There are multiple closets throughout large & small so storage won't be an issue. The private balcony is the perfect spot to unwind while taking in views of the surrounding neighbourhood. Located in the heart of Boyle Street, you are just minutes away from all the excitement of downtown Edmonton. Explore the nearby shops, restaurants, cafes & cultural attractions, or take a stroll along the river valley. With easy access to public transportation so commuting is a breeze. (id:6769)