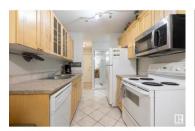

Welcome to this inviting & well-maintained unit that's ideal for professionals, first-time buyers, or investors seeking a prime downtown location. You're greeted by a bright & welcoming living space, highlighted by large windows that fill the home with natural light. The spacious living room provides ample space for relaxation & entertainment and seamlessly flows into the dining area and kitchen. The kitchen boasts sleek countertops & ample cabinet space. The spacious primary has generous closet space & easy access to the main bathroom. There are multiple closets throughout large & small so storage won't be an issue. The private balcony is the perfect spot to unwind while taking in views of the surrounding neighbourhood. Located in the heart of Boyle Street, you are just minutes away from all the excitement of downtown Edmonton. Explore the nearby shops, restaurants, cafes & cultural attractions, or take a stroll along the river valley. With easy access to public transportation so commuting is a breeze. (id:6769)