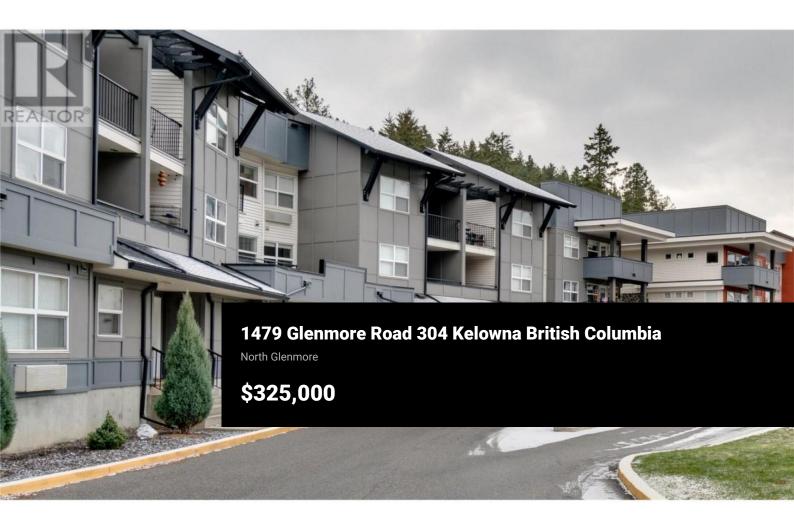

Yaletown is in the PERFECT location - close to all amenities INCLUDING the University, this unit the BEST choice as either an 'owner occupied' or an income generating rental property. Lovingly cared for, this TOP FLOOR 512 sq ft is bright and open and features durable vinyl flooring, an island and a well thought-out floor plan. The in-unit laundry, games room and fitness facility onsite are a big bonuses! Plus, step outside the complex and access to the University or rail trail is not far away on foot or by bike. Living at Yaletown, there is no need to own a vehicle with easy access to pathways and public transportation. This complex has low strata fees and is pet friendly (some restrictions). (id:6769)