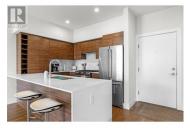

Convenience meets luxury at this one bedroom unit within the stunning 2021 community of THE BEVERLY. Located along the arterial vein of Enterprise Way you will never be far from home whether you're shopping, at the beach, biking on the trails or travelling to/from work. This one bedroom floorplan boasts the finest of features with a covered deck, high end appliances and a lux waterfall style peninsula. With picturesque windows allowing a large span of natural light into the unit, this property feels right at home. The primary suite flows to the walk in closet and jack & jill washroom to maximize space and functionality. Entertaining is accomplished with ease with the oversized rooftop patio to watch the sunset dip beyond the mountainscape. With a monthly fee residents can take advantage of the Hyatt's amenities such as a gym, pool and hot tub. This pet-friendly building is extremely well maintained, includes one underground parking stall and truly highlights Kelowna lifestyle. (id:6769)