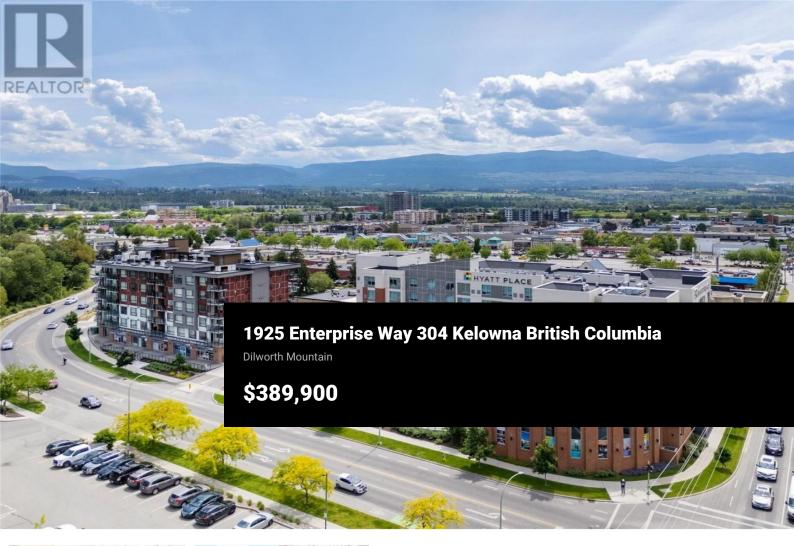

Convenience meets luxury at this one bedroom unit within the stunning 2021 community of THE BEVERLY. Located along the arterial vein of Enterprise Way you will never be far from home whether you're shopping, at the beach, biking on the trails or travelling to/from work. This one bedroom floorplan boasts the finest of features with a covered deck, high end appliances and a lux waterfall style peninsula. With picturesque windows allowing a large span of natural light into the unit, this property feels right at home. The primary suite flows to the walk in closet and jack & jill washroom to maximize space and functionality. Entertaining is accomplished with ease with the oversized rooftop patio to watch the sunset dip beyond the mountainscape. With a monthly fee residents can take advantage of the Hyatt's amenities such as a gym, pool and hot tub. This pet-friendly building is extremely well maintained, includes one underground parking stall and truly highlights Kelowna lifestyle. (id:6769)