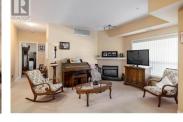

complex for all ages and levels of mobility, and is the ideal for the conveniences of life. This cozy 2 bedroom / 2 bathroom unit has a bright open floor plan with a large patio with storage. The open kitchen has large cabinets and stainless appliances, and the laundry room also has umpteen amounts of room for storage. Spacious primary bedroom has walk in closet and a 4 piece ensuite. The pretty treed complex courtyard offers a clubhouse which includes a billiard room, games room, meeting center, gathering space etc. Both the complex and clubhouse are ramp accessible. Don't miss out of this one with only steps to major shopping and the Mission greenway. VIEW TODAY! (id:6769)