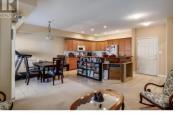

complex for all ages and levels of mobility, and is the ideal for the conveniences of life. This cozy 2 bedroom / 2 bathroom unit has a bright open floor plan with a large patio with storage. The open kitchen has large cabinets and stainless appliances, and the laundry room also has umpteen amounts of room for storage. Spacious primary bedroom has walk in closet and a 4 piece ensuite. The pretty treed complex courtyard offers a clubhouse which includes a billiard room, games room, meeting center, gathering space etc. Both the complex and clubhouse are ramp accessible. Don't miss out of this one with only steps to major shopping and the Mission greenway. VIEW TODAY! (id:6769)